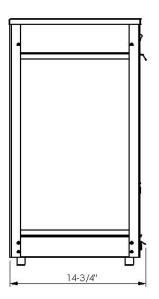

## Model # PM6006-6/8 6 & 8 oz Popcorn Machine

| Item #    |  |
|-----------|--|
| Model #   |  |
| Quantity  |  |
| Project # |  |
| -         |  |

Front View
Model: PM6006-6/8

**Side View** 

Approvals: ETL

Electrical: 120 Volt, 60 HZ

(800 &1200 Watts) (or) 220 Volt, 50 HZ

**Options:** 

**Dimensions:** 20" W x14 3/4" D x 27"H

Net Weight: 45 pounds
Gross (Shipping) Weight: 50 pounds

Package: 21" W x16 1/2" D x 28"H