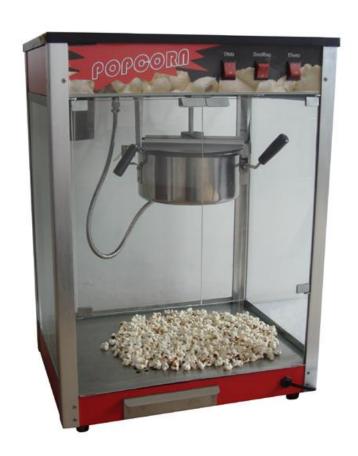

# Specifications & Features Model # PM6006-6/8 6 & 8 oz Popcorn Machine

A high-output, Stainless Steel kettle for powerful performance and to use and easy cleaning.

Double element and double thermostat
Sturdy cabinet construction that withstands
heavy commercial use and maintains
attractive appearance.

Tempered glass panels for easy cleaning.

Presentation lamp which creates an attractive display setting for increased impulse buying.

#### **FEATURES:**

The POPCORN MACHINE is designed to be used almost anywhere such as;

- \*Family Room
- \*Dorm Rooms
- \*Office
- \*Club House
- \*Anywhere people gather to have fun-One year limited manufacturers warranty