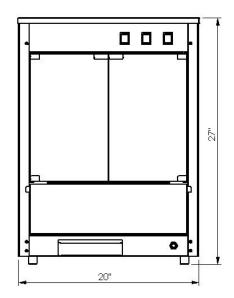

## Model # PM6006-6/8 6 & 8 oz Popcorn Machine

| Item #    |  |
|-----------|--|
| Model #   |  |
| Quantity  |  |
| Project # |  |
| -         |  |

Front View
Model: PM6006-6/8

**Side View** 

Approvals: ETL

Electrical: 120 Volt, 60 HZ

(800 &1200 Watts) (or) 220 Volt, 50 HZ

**Options:** 

**Dimensions:** 20" W x14 3/4" D x 27"H

Net Weight: 45 pounds
Gross (Shipping) Weight: 50 pounds

Package: 21" W x16 1/2" D x 28"H