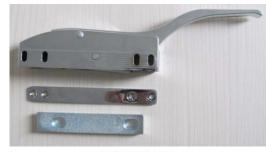

# Specifications & Features Model # CZC-HP-L01 Magnetic Latch

CZC-HP-L01

#### **Features**

- Zinc alloy solid
- Reliable
- Magnetic Latch with Strike Offset Handle
- Super magnetic, strong suction
- Chrome plated

**Dimensions** 

## **Specifications:**

**Size:** 11.5 ½" x 3.1" x 1.1"

Weight: 3.75 lb

Note: Dimensions and Specification are subject to change

without notice.