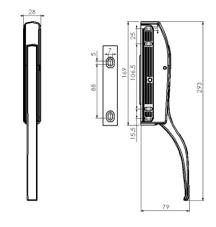

# Specifications & Features Model # CZC-HP-L01 Magnetic Latch

CZC-HP-L01

#### **Features**

- Zinc alloy solid
- Reliable
- Magnetic Latch with Strike Offset Handle
- Super magnetic, strong suction
- Chrome plated

**Dimensions** 

## **Specifications:**

**Size:** 11.5 ½" x 3.1" x 1.1"

Weight: 3.75 lb

Note: Dimensions and Specification are subject to change

without notice.