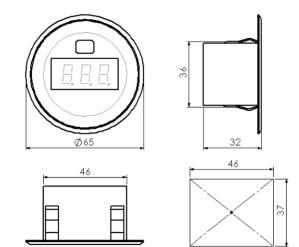

## Specifications & Features Model # TM-1 Digital Thermometer

#### **Features**

- Three character digital LED display
- Temperature between 0 F to 240 F
- Easy installation
- Reliable
- Water resistance
- Fault diagnosis indicator function

**TM-1** 

### **Specifications:**

Operating Voltage: AC120V, 60Hz

(Transformer Output AC 9V)

Temperature Range: 0 to 240F

Precision: ±1F

**Size:** 2 ½" x 2 ½" x 1 1/3"

Cut-Size: 2"W x 1 1/2" H

Weight: 7oz (included transformer)