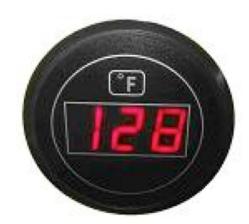

## Specifications & Features Model # TM-1 Digital Thermometer

#### **Features**

- Three character digital LED display
- Temperature between 0 F to 240 F
- Easy installation
- Reliable
- Water resistance
- Fault diagnosis indicator function

**TM-1** 

### **Specifications:**

Operating Voltage: AC120V, 60Hz

(Transformer Output AC 9V)

Temperature Range: 0 to 240F

Precision: ±1F

**Size:** 2 ½" x 2 ½" x 1 1/3"

Cut-Size: 2"W x 1 1/2" H

Weight: 7oz (included transformer)