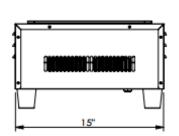

## Dimensions and Specifications Model #ER10 Electronic cooling unit

**Front View** 

**Side View** 

**Top View** 

**Electrical:** 120 Volt,/60 HZ (240 Watts)

Pan Capacity:

2-1/3; 4-1/6; 6-1/9 **Net Weight:** 20 pounds

**Gross (Shipping) Weight:** 22 pounds **Dimensions:** 16.9" W x 15" D x 9" H

Package: 19" W x17-1/3" D x 10-2/3"H

Note: Dimensions and specifications are subject to change without notice.