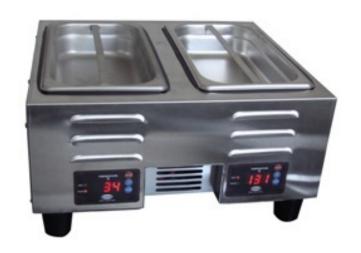

## Specifications & Features Model #ER10 Electronic cooling/heating unit

This product is specially designed for the kitchen of the miniature dual mode electronic cooling and heating device. Expand your self-serve offering of condiments and other chilled foods with the industry's most compact unit.

## **FEATURES:**

- Designed for cooling and holding
- Double set of core units
- Individual digital display and control
- Intelligent identification work mode (cooling and holding) indicate, Switch mode does not need to wait.
- Capacity three types of pans(2-1/3, 4-1/6, 6-1/9)
- Design more heat convection window Improve the product reliability
- Construction: Aluminum & steel
- Limited manufacturer warranty