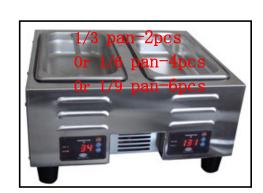

## **FEATURES:**

- Designed for cooling and holding
- Double set of core units
- Individual digital display and control
- Intelligent identification work mode (cooling and holding) indicate, Switch mode does not need to wait.
- Capacity three types of pans(2-1/3, 4-1/6, 6-1/9)
- Design more heat convection window Improve the product reliability
- Construction: Aluminum & steel
- Limited manufacturer warranty

## Dimensions and Specifications Model #ER10 Electronic cooling unit

**Front View** 

**Side View** 

**Top View** 

**Electrical:** 120 Volt,/60 HZ (240 Watts)

Pan Capacity:

2-1/3; 4-1/6; 6-1/9 **Net Weight:** 20 pounds