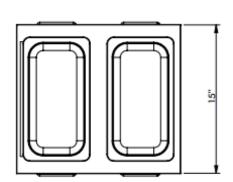

## Dimensions and Specifications Model #ER10 Electronic cooling unit

**Front View** 

**Side View** 

**Top View** 

**Electrical:** 120 Volt,/60 HZ (240 Watts)

Pan Capacity:

2-1/3; 4-1/6; 6-1/9 **Net Weight:** 20 pounds

**Gross (Shipping) Weight:** 22 pounds **Dimensions:** 16.9" W x 15" D x 9" H

Package: 19" W x17-1/3" D x 10-2/3"H

Note: Dimensions and specifications are subject to change without notice.