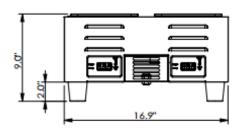

## Dimensions and Specifications Model #ER10 Electronic cooling unit

**Front View** 

**Side View** 

**Top View** 

**Electrical:** 120 Volt,/60 HZ (240 Watts)

Pan Capacity:

2-1/3; 4-1/6; 6-1/9 **Net Weight:** 20 pounds

**Gross (Shipping) Weight:** 22 pounds **Dimensions:** 16.9" W x 15" D x 9" H

Package: 19" W x17-1/3" D x 10-2/3"H

Note: Dimensions and specifications are subject to change without notice.