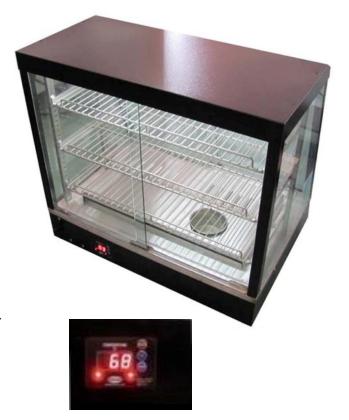

## Specifications & Features Model # FW5002-9 Heated Showcase

This well lit Heated Showcase is the perfect merchandiser for any foodservice operator who needs to showcase their food. Its digital control center will allow you the ability to keep your tasty food hot as well as moist using humidity if needed. Supplied with 3 adjustable shelves' to merchandise your food, coupled with clear tempered front and rear sliding glass doors, for easy of loading as well as customer self-serve convenience, will highlight your delicious food thus leading to increased sales and profits and more importantly, happy customers.

## All Digital Display and Controls

## FEATURES:

- Designed for proofing and heating
- Digital display and control from 80F to 180F
- Adjustable shelves
- High visibility from all four sides
- Well lit
- Front and rear sliding glass doors for easy loading
- Specially designed baffle for even temperature distribution
- Limited manufacturers warranty