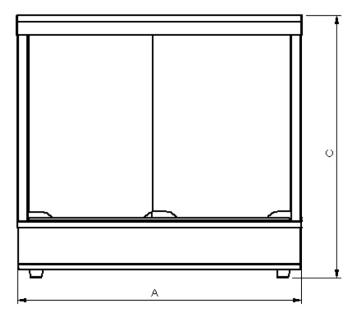

## Front View

| Part #      | Volts | Watts | Dimensions<br>(AXBXC) | Net<br>Weigh | Gross<br>Weight | Approvals |
|-------------|-------|-------|-----------------------|--------------|-----------------|-----------|
| FW5002-9-26 | 120V  | 1400W | 26"x18" x 23 3/4"     | 70 lb        | 77 lb           | ETL       |
| FW5002-9-36 | 120V  | 1800W | 36"x18" x 23 3/4"     | 90 lb        | 99 lb           | ETL       |
| FW5002-9-48 | 120V  | 1800W | 48"x18" x 23 3/4"     | 113 lb       | 123 lb          | ETL       |

Note: Dimensions and specifications are subject to change without notice.

Side View