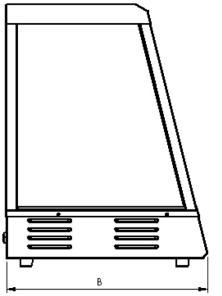

Note: Dimensions and specifications are subject to change without notice.

Side View

## Front View

| Part #      | Volts | Watts | Dimensions<br>(AXBXC) | Net<br>Weigh | Gross<br>Weight | Approvals |
|-------------|-------|-------|-----------------------|--------------|-----------------|-----------|
| FW5002-9-26 | 120V  | 1400W | 26"x18" x 23 3/4"     | 70 lb        | 77 lb           | ETL       |
| FW5002-9-36 | 120V  | 1800W | 36"x18" x 23 3/4"     | 90 lb        | 99 lb           | ETL       |
| FW5002-9-48 | 120V  | 1800W | 48"x18" x 23 3/4"     | 113 lb       | 123 lb          | ETL       |