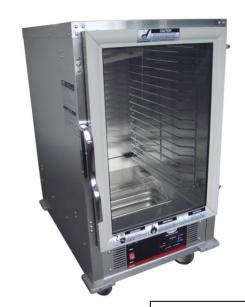

## Specifications & Features Model # HPC7008-HFC9F8 (Half) Heater / Proofer

This half sized cabinet can hold up to 17 18" x 26" full size pans as well as a variety of others. The cabinet has the ability to proof a variety of baked goods and allow them to rise before baking. Built-in all digital temperature controls with easy set up enables you to choose a variety of temperatures including warming. Designed with enduring quality that protects your long term investment

#### **FEATURES:**

- Designed for proofing and heating
- All digital display and control
- Adjustable thermostat allows a variety of warming temperatures
- Provides cabinet holding temperature up to 180 F
- Water pan in base provides moisture for proofing
- Humidity up to 95% (under 90F)
- Total pan capacity is 17 pieces (18" x26")
- Clear polycarbonate door provides easy visibility
- Contains two safety-lock casters and two without for easy mobility
- Construction: Aluminum cabinet
- Limited manufacturers warranty