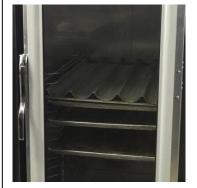

#### **FEATURES:**

- Designed for proofing and heating
- All digital display and control
- Adjustable thermostat allows a variety of warming temperatures
- Provides cabinet holding temperature up to 180 F
- Water pan in base provides moisture for proofing
- Humidity up to 95% (under 90F)
- Total pan capacity is 17 pieces (18" x26")
- Clear polycarbonate door provides easy visibility
- Contains two safety-lock casters and two without for easy mobility
- Construction: Aluminum cabinet
- Limited manufacturers warranty