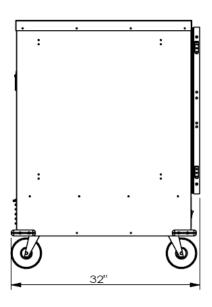

# Dimensions & Specifications Model # HPC7008-HFC9F8 (Half) Heater / Proofer Cabinet

### **Side View**

## **Top View**

Electrical: 120 Volt, 60 HZ (1500 Watts) or

220 Volt, 50 HZ

Total Pan Capacity: 17 pieces (18" x 26")

Net Weight: 82 pounds
Gross Shipping Weight: 110 pounds

**Dimensions:** 23.3" W x 32" D x 41.5" H