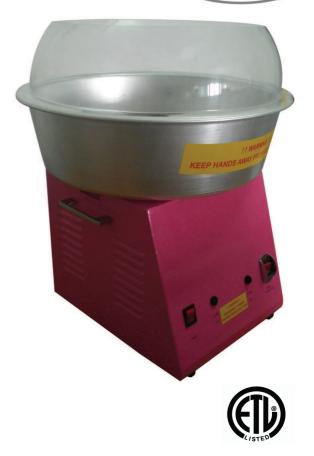

## **CCM100 Cotton Candy Machine**

COLOC

- Easy to setup, use and clean.
- Removable bowl and guard.
- Made of High Grade Steele.
- Eye popping pink gloss enamel paint.
- 2 switch operation, one non illuminated switch to control heat element, a lighted switch for flossing mode.

**Options** None

Electrical 120 Volts, 60 Hz

Power 900 Watts

Net Weight 19 lbs.

Gross shipping weight 21 lbs.

Class 85

Dimensions 11.75" W x 14.75" D x 11" H

without bowl