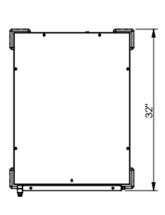

## HPC7008-C9F8

**Front View** 

\$5.5°

**Side View** 

**Top View** 

Pan Capacity 32 Story, 18" x 26" sheets

**Electrical 120 Volts** 

Power 1500 Watts

Net Weight 138 lbs.

Gross shipping weight 156 lbs.

Class 100

**Dimensions** 23.3" W x 32" D x 66.6" H

Package 24" W x 33" D x 67" H

Warranty 1 Year Manufactures limited Warranty