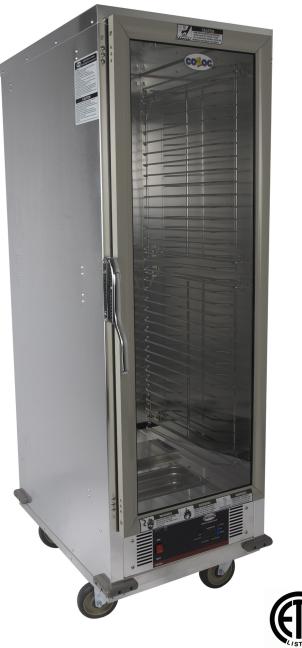

## HPC7008-C9F8 Non-Insulated Heater Proofer

- Designed for proofing and heating.
- All digital display and controls.
- Machined Zinc Alloy handle.
- Adjustable thermostat for a variety of warming temperatures.
- Holding temperature up to 185 F.
- Water pan provides moisture for proofing.
- ♦ Humidity up to 95% (under 90F).
- ◆ Total pan capacity is Thirty-two full size Pan (18" x26").
- Clear polycarbonate door for easy viewing.
- High quality 5" casters, two with safetylock.
- Aluminum cabinet.

Note: Dimensions and Specification are subject to change without notice.

This full-size Heater Proofer cabinet can hold up to 32 18" x 26" full size pans, as well as a variety of others. Offering the ability to proof a variety of baked goods, allowing dough to rise before baking. All digital temperature controls with easy set up. Enables a variety of temperatures, including warming. Designed with enduring quality in mind.