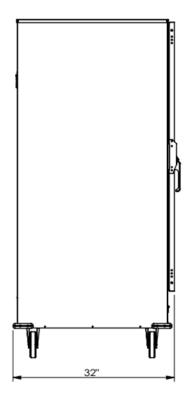

## HPC7008-C9F8

**Front View** 

\$5.5°

**Side View** 

**Top View** 

Pan Capacity 32 Story, 18" x 26" sheets

**Electrical 120 Volts** 

Power 1500 Watts

Net Weight 138 lbs.

Gross shipping weight 156 lbs.

Class 100

**Dimensions** 23.3" W x 32" D x 66.6" H

Package 24" W x 33" D x 67" H

Warranty 1 Year Manufactures limited Warranty