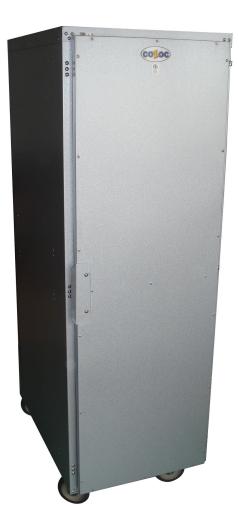

## HPC7008-CSF7 Mobile Transportation Cabinet

- Enclosed mobile transportation cabinet.
- Magnetic handle.
- Total pan capacity is thirty nine full size Pan (18" x26").
- High quality 5" casters, two with safety-lock.
- Non-insulated.
- Galvanized aluminum.
- Sanitary and rustproof.
- Prevents dehydration.

Note: Dimensions and Specification are subject to change without notice.

This full-size Non insulated Mobile Transportation cabinet can hold up to thirty nine 18" x 26" full size pans, as well as a variety of others. Offering the ability to transport and store a variety of plate sizes. Designed with enduring quality in mind.