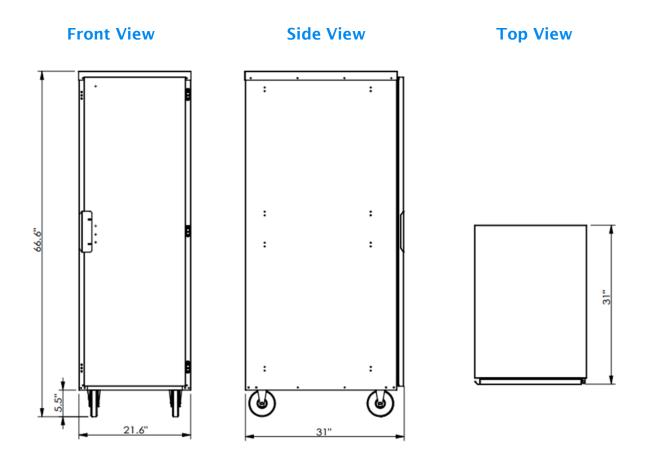

## **Dimensions and Specifications**

## HPC7008-CSF7

Pan Capacity 39 shelfs/stories 18" x 26" sheets

**Electrical** Not applicable

**Power** Not applicable

Net Weight 140 lbs.

Gross shipping weight 154 lbs.

Class 100

Dimensions 21.6" W x 31" D x 66.6" H Package 24.5" W x 33" D x 67" H