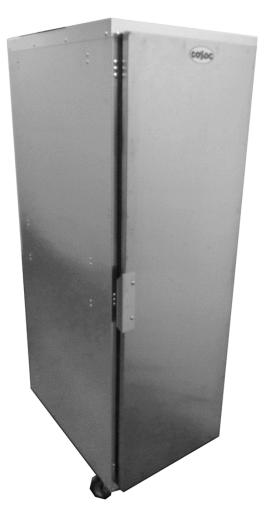

## **HPC7008-CSF7H** Mobile Transportation Cabinet

- Enclosed mobile transportation cabinet.
- Magnetic handle.
- ◆ Total pan capacity is thirty nine full size Pan (18" x26").
- High quality 5" casters, two with safety-lock.
- Non-insulated.
- Aluminum cabinet with stainless steel door.
- Sanitary and rustproof.
- Prevents dehydration.

Note: Dimensions and Specification are subject to change without notice.

This full-size Non insulated Mobile Transportation cabinet can hold up to thirty nine  $18" \times 26"$  full size pans, as well as a variety of others. Offering the ability to transport and store a variety of plate sizes. Designed with enduring quality in mind.