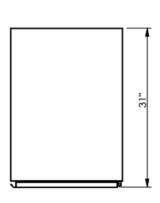

## HPC7008-CSF7H

**Front View** 

5.5"

**Side View** 

**Top View** 

Pan Capacity 39 shelfs/stories 18" x 26" sheets

**Electrical** Not applicable

Power Not applicable

Net Weight 120 lbs.

Gross shipping weight 134 lbs.

Class 100

Dimensions 21.6" W x 31" D x 66.6" H

Package 24.5" W x 33" D x 69" H

Warranty 1 Year Manufactures limited Warranty