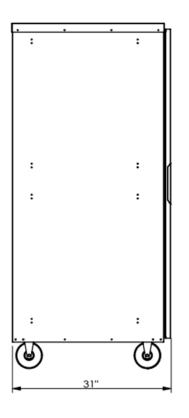

## HPC7008-CSF7H

**Front View** 

5.5"

**Side View** 

**Top View** 

Pan Capacity 39 shelfs/stories 18" x 26" sheets

**Electrical** Not applicable

Power Not applicable

Net Weight 120 lbs.

Gross shipping weight 134 lbs.

Class 100

Dimensions 21.6" W x 31" D x 66.6" H

Package 24.5" W x 33" D x 69" H

Warranty 1 Year Manufactures limited Warranty