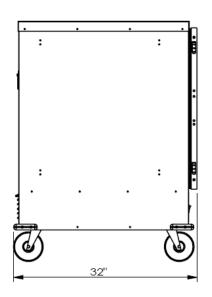

#### **HPC7008HF-C9F8**

**Front View** 

23.3"

**Side View** 

**Top View** 

Pan Capacity 16 shelves/stories, 18" x 26" sheets

**Electrical 120 Volts** 

Power 1500 Watts

Net Weight 90 lbs.

Gross shipping weight 117 lbs.

Class 100

**Dimensions** 23.3" W x 32" D x 41.5" H

Package 24" W x 33" D x 42" H

Warranty 1 Year Manufactures limited Warranty