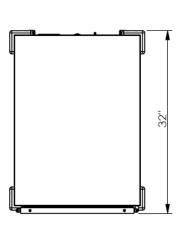

#### **HPC7008HF-C9F8**

**Front View** 

23.3"

**Side View** 

**Top View** 

Pan Capacity 16 shelves/stories, 18" x 26" sheets

**Electrical 120 Volts** 

Power 1500 Watts

Net Weight 90 lbs.

Gross shipping weight 117 lbs.

Class 100

**Dimensions** 23.3" W x 32" D x 41.5" H

Package 24" W x 33" D x 42" H

Warranty 1 Year Manufactures limited Warranty