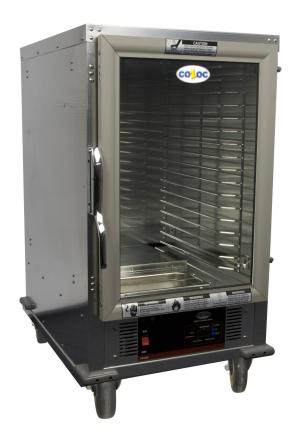

### Non-Insulated Heater Proofer

Designed for proofing and heating.

- All digital display and controls.
- Machined Zinc Alloy handle.
- Adjustable thermostat for a variety of warming temperatures.
- Holding temperature up to 185 F.
- Water pan provides moisture for proofing.
- ♦ Humidity up to 95% (under 90F).
- ◆ Total pan capacity is Sixteen story, full size pan (18" x26").
- Clear polycarbonate door for easy viewing.
- High quality 5" casters, two with safetylock.
- Aluminum cabinet

Note: Dimensions and Specification are subject to change without notice.

This Half-size Heater Proofer cabinet can hold up to seventeen, 18" x 26" full size pans, as well as a variety of others. Offering the ability to proof a variety of baked goods, allowing dough to rise before baking. All digital temperature controls with easy set up. Enables a variety of temperatures, including warming.

#### **HPC7008HF-C9F8**

**Front View** 

23.3"

**Side View** 

**Top View** 

Pan Capacity 16 shelves/stories, 18" x 26" sheets

**Electrical 120 Volts** 

Power 1500 Watts