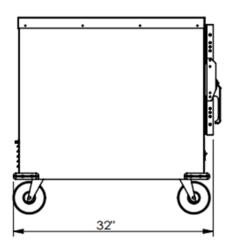

# **Dimensions and Specifications**

#### HPC7008UC-C9S1

**Front View** 

**Side View** 

**Top View** 

**Pan Capacity** 9 story, 18" x26" in 1-1/2" Increments.

**Electrical 120 Volts** 

Power 1500 Watts

Net Weight 65 lbs.

Gross shipping weight 75 lbs.

Class 100

**Dimensions** 23.3" W x 32" D x 31" H

Package 24" W x 33" D x 32" H

Warranty 1 Year Manufactures limited Warranty