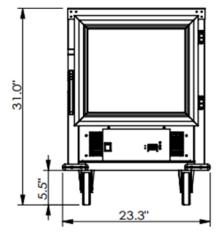

#### HPC7008UC-C9S1

**Front View** 

**Side View** 

**Top View** 

**Pan Capacity** 9 story, 18" x26" in 1-1/2" Increments.

**Electrical 120 Volts** 

Power 1500 Watts

Net Weight 65 lbs.

Gross shipping weight 75 lbs.

Class 100

**Dimensions** 23.3" W x 32" D x 31" H

Package 24" W x 33" D x 32" H

Warranty 1 Year Manufactures limited Warranty