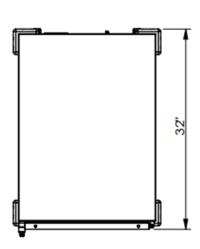

# **Dimensions and Specifications**

#### HPC7008UC-C9S1

**Front View** 

**Side View** 

**Top View** 

**Pan Capacity** 9 story, 18" x26" in 1-1/2" Increments.

**Electrical 120 Volts** 

Power 1500 Watts

Net Weight 65 lbs.

Gross shipping weight 75 lbs.

Class 100

**Dimensions** 23.3" W x 32" D x 31" H

Package 24" W x 33" D x 32" H

Warranty 1 Year Manufactures limited Warranty