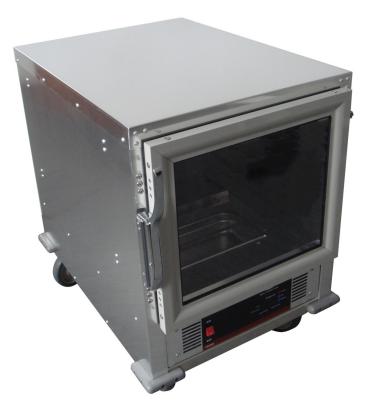

#### Non-Insulated Heater Proofer

- Designed for proofing and heating.
- All digital display and controls.
- Machined Zinc Alloy handle.
- Adjustable thermostat for a variety of warming temperatures.
- Holding temperature up to 185 F.
- Water pan provides moisture for proofing.
- ♦ Humidity up to 95% (under 90F).
- Adjustable & Universal Rack System. Pan capacity is 9 story 18" x26".
- Clear polycarbonate door for easy viewing.
- High quality 5" casters, two with safety-lock.
- Aluminum cabinet.

Note: Dimensions and Specification are subject to change without notice.

This 31" under counter heater proofer, is energy efficient, space savings, ADA compliant cabinet, ideal when space is a concern. Featuring a universal and adjustable pan rack system. Offering the ability to proof a variety of baked goods, allowing dough to rise before baking. All digital temperature controls with easy set up. Enables a variety of temperatures, including warming. Designed with enduring quality in mind.

#### HPC7008UC-C9S1

**Front View** 

**Side View** 

**Top View** 

**Pan Capacity** 9 story, 18" x26" in 1-1/2" Increments.

**Electrical 120 Volts** 

Power 1500 Watts

Net Weight 65 lbs.