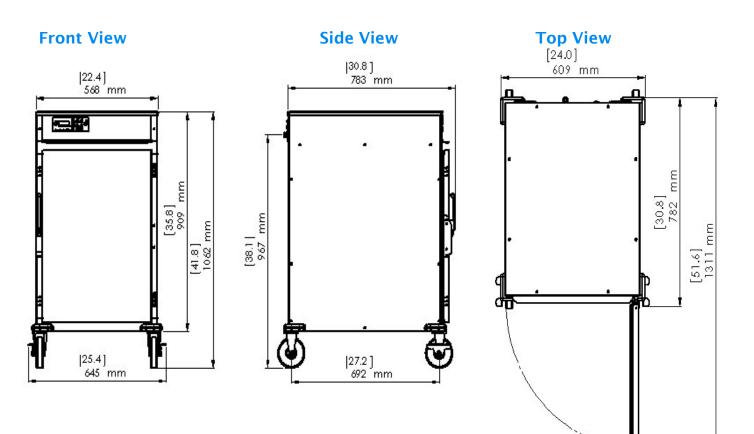

Net Weight 190 lbs(87Kg).

Gross shipping weight 217 lbs(99Kg).

**Dimensions** 25.4" W x 31" D x 41.75" H

**Package** 26" W x 33" D x 42" H