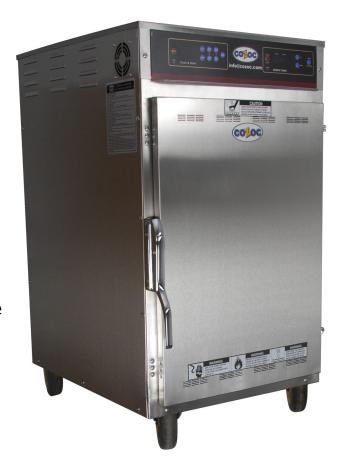

### **Insulated Cook and Hold Smoker Oven**

- Designed for cooking, holding and smoking a variety of meats.
- Digital Electronic controls, select a variety of cooking temperatures, smoking and holding times.
- Digital Timer to notify user when process is complete.
- Cooks by time and automatically converts from cook mode to hold mode.
- Control features indicator lights for the cook cycle and hold function.
- Side racks with fifteen (15) pan positions spaced on 1-1/2" (38mm) centers (per compartment)
- Solid door with magnetic door latch, Zinc Alloy machined handle.
- Heavy duty 5" casters, two swivel with brakes, two rigid. Provides mobility when fully loaded.
- Maximum Temperature 325°F.
- Made of stainless steel.

Note: Dimensions and Specification are subject to

This Energy Efficient half size oven has a controlled, uniform heat source that maintains close temperature tolerances throughout the cooking and holding function. As a result, consistent cooking offers low shrinkage of bulk or portion-cut protein items, higher food moisture content, and significantly longer holding life. Max temperature 325°F.