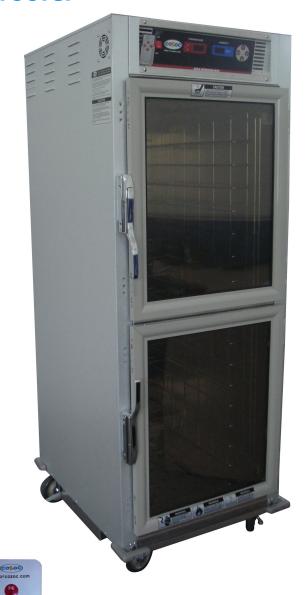

### **Heater Proofer**

- Designed for proofing and heating.
- All digital display and controls.
- Set up manually or by remote control.
- Auto control inflow of water provides moisture for proofing. Water can be added manually as well.
- Machined Zinc Alloy handle.
- Adjustable thermostat for a variety of warming temperatures.
- ♦ Holding temperature up to 185 F.
- ♦ Humidity up to 95% (under 90F).
- Universal Rack System can hold both full size sheet pans (18"X26") as well as hotel steam pans. Sixteen story.
- Two Clear polycarbonate door for viewing.
- High quality 5" casters, two with safety-lock.
- Remote Control with mounted holder.
- Aluminum and Steele cabinet.

Note: Dimensions and Specification are subject to change without notice.

Remote Control Included

This full-size Insulated cabinet, offers two compartments with Universal Rack System. Easy set up with digital controls or by using the supplied remote control. Offering the ability to proof a variety of baked goods, allowing dough to rise before baking. All digital temperature controls with easy set up. Enables a variety of temperatures, including warming. Designed with enduring quality in mind.