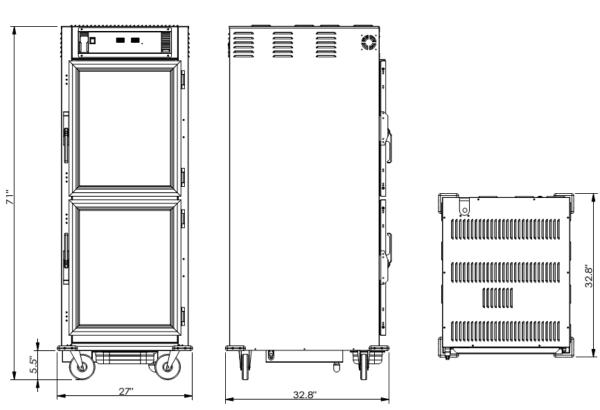

#### **HPC7100** Remote

Front View Side View Top View

Pan Capacity Universal Rack System

Accommodates hotel pans

16 shelves/story.18" x 26" or 16" x 20" Holds up to 18" Pizza Box.

**Options** 

**Electrical 120 Volts** 

Power 1800 Watts

Net Weight 207 lbs.

Gross shipping weight 220 lbs.

Class 100

Dimensions 27" W x 32.8" D x 71" H

Package 28" W x 34" D x 78" H

Warranty 1 Year Manufactures limited Warranty