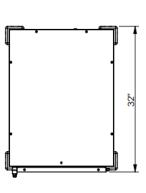

## HPC7101-C9F8

**Front View** 

5.5."

Side View

**Top View** 

Pan Capacity 32 story, 18" x 26" sheets

**Electrical 120 Volts** 

Power 1500 Watts

Net Weight 213 lbs.

Gross shipping weight 243 lbs.

Class 100

**Dimensions** 24.5" W x 32" D x 66.9" H

Package 25" W x 33" D x 67" H

Warranty 1 Year Manufactures limited Warranty