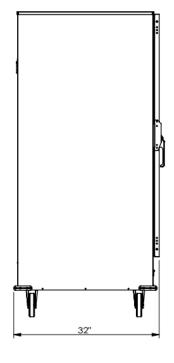

## HPC7101-C9F8

**Front View** 

5.5."

Side View

**Top View** 

Pan Capacity 32 story, 18" x 26" sheets

**Electrical 120 Volts** 

Power 1500 Watts

Net Weight 213 lbs.

Gross shipping weight 243 lbs.

Class 100

**Dimensions** 24.5" W x 32" D x 66.9" H

Package 25" W x 33" D x 67" H

Warranty 1 Year Manufactures limited Warranty