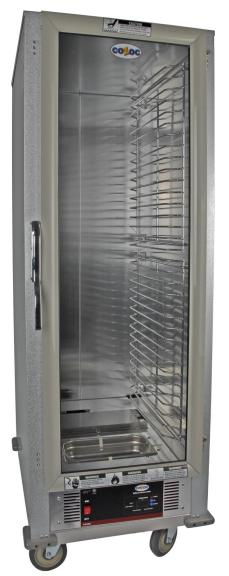

## **HPC7101-C9F8** Insulated Heater Proofer

- Designed for proofing and heating.
- All digital display and controls.
- Machined Zinc Alloy handle.
- Adjustable thermostat for a variety of warming temperatures.
- Holding temperature up to 185 F.
- Water pan provides moisture for proofing.
- ♦ Humidity up to 95% (under 90F).
- ◆ Total pan capacity thirty-two full size Pan (18" x26").
- Clear polycarbonate door for viewing.
- High quality 5" casters, two with safetylock.
- Aluminum cabinet

Note: Dimensions and Specification are subject to change without notice.

This full-size Heater Proofer cabinet can hold up to 32 18" x 26" full size pans, as well as a variety of others. Offering the ability to proof a variety of baked goods, allowing dough to rise before baking. All digital temperature controls with easy set up. Enables a variety of temperatures, including warming. Designed with enduring quality in mind.