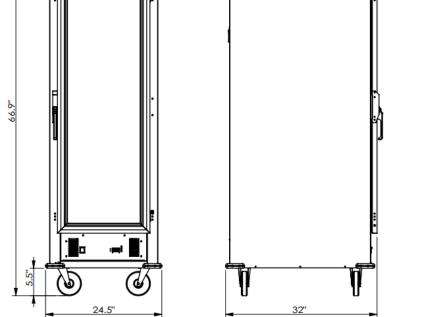

## HPC7101-C9S1

Front View Side View Top View

Pan Capacity Adjustable Rack System
Total 16 story, 18"x26", 20"x12", 13"X 18"
or 14"X18". Will take up to 18" Pizza box.
Hotel steam pans as well.

**Electrical 120 Volts** 

Power 1500 Watts

Net Weight 213 lbs.

Gross shipping weight 246 lbs.

Class 100

Dimensions 24.5" W x 32" D x 66.9" H

Package 25" W x 33" D x 67" H

Warranty 1 Year Manufactures limited Warranty