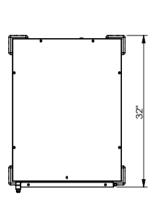

## HPC7101-C9S1

Front View Side View Top View

Pan Capacity Adjustable Rack System
Total 16 story, 18"x26", 20"x12", 13"X 18"
or 14"X18". Will take up to 18" Pizza box.
Hotel steam pans as well.

**Electrical 120 Volts** 

Power 1500 Watts

Net Weight 213 lbs.

Gross shipping weight 246 lbs.

Class 100

Dimensions 24.5" W x 32" D x 66.9" H

Package 25" W x 33" D x 67" H

Warranty 1 Year Manufactures limited Warranty