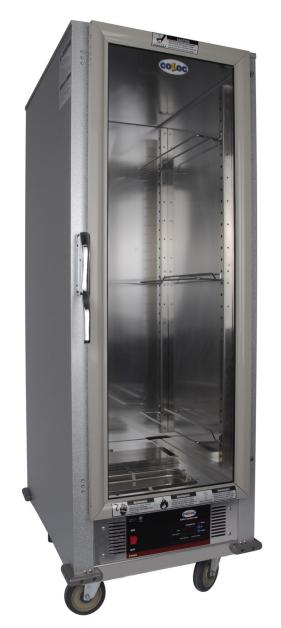

## **HPC7101-C9S1** Insulated Heater Proofer

- Designed for proofing and heating.
- All digital display and controls.
- Machined Zinc Alloy handle.
- Adjustable thermostat for a variety of warming temperatures.
- Holding temperature up to 185 F.
- Water pan provides moisture for proofing.
- ♦ Humidity up to 95% (under 90F).
- ◆ Adjustable Rack System. Sixteen story. Can add up to max thirty-two story.
- Clear polycarbonate door for viewing.
- High quality 5" casters, two with safetylock.
- Aluminum cabinet.

Note: Dimensions and Specification are subject to change without notice.

This full-size Insulated Heater Proofer cabinet can hold up to thirty four 18" x 26" full size pans, as well as a variety of others. Offering the ability to proof a variety of baked goods, allowing dough to rise before baking. All digital temperature controls with easy set up. Enables a variety of temperatures, including warming. Designed with enduring quality in mind.