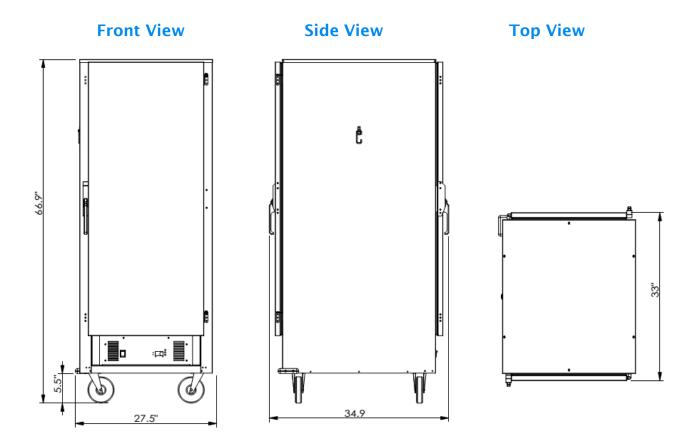

## **Dimensions and Specifications**

## HPC7101-MSDS1

Pan Capacity Adjustable Rack System

Total 16 story Pan Capacity 18"x26", 20"X24", 20"x12", 13"X 18" or 14"X18".

Hotel steam pans as well.

Will take up to 21" Pizza box.

Electrical 120 Volts

Power 1500 Watts

Net Weight 242 lbs.

Gross shipping weight 286 lbs.

Class 100

Dimensions 27.5" W x 34.9" D x 66.9" H

**Package** 28" W x 35" D x 67" H

Warranty 1 Year Manufactures limited Warranty

**Cozoc Group Inc.** 