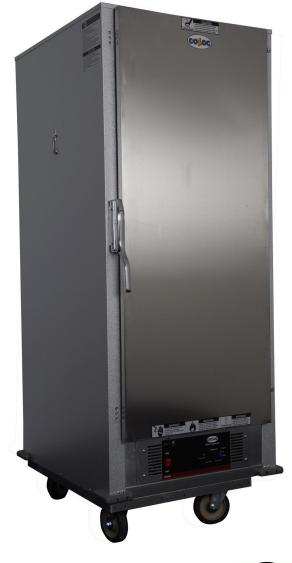

## Specification HPC7101-MSDS1 Insulated Heater Proofer Pass Through

- Designed for proofing and heating.
- All digital display and controls.
- Machined Zinc Alloy handle.
- Adjustable thermostat for a variety of warming temperatures.
- Holding temperature up to 185 F.
- Water pan provides moisture for proofing.
- Humidity up to 95% (under 90F).
- Adjustable Rack System. Sixteen story position. Can add up to max thirty-two story.
- Solid double doors, Pass through.
- High quality 5" casters, two with safety-lock.
- Aluminum cabinet.

Note: Dimensions and Specification are subject to change without notice.

This full-size Insulated Cabinet offers an Adjustable Rack System, allows you the option to adjust the racks to fit your specific needs. Offering the ability to proof a variety of baked goods, allowing dough to rise before baking. All digital temperature controls with easy set up. Enables a variety of temperatures, including warming. Designed with enduring quality in mind.