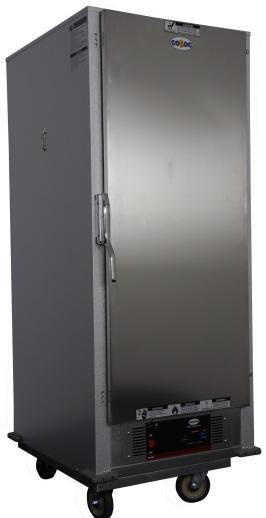

## **HPC7101-MSS1** Insulated Heater Proofer

- Designed for proofing and heating.
- All digital display and controls.
- Machined Zinc Alloy handle.
- Adjustable thermostat for a variety of warming temperatures.
- Holding temperature up to 185 F.
- Water pan provides moisture for proofing.
- ♦ Humidity up to 95% (under 90F).
- Adjustable Rack System. Sixteen story. Can add up to max thirty-two story.
- Solid insulated door.
- High quality 5" casters, two with safety-lock.
- Aluminum cabinet.

Note: Dimensions and Specification are subject to change without notice.

This full-size Insulated Cabinet offers an Adjustable Rack System, allows you the option to adjust the racks to fit your specific needs. . Offering the ability to proof a variety of baked goods, allowing dough to rise before baking. All digital temperature controls with easy set up. Enables a variety of temperatures, including warming. Designed with enduring quality in mind.