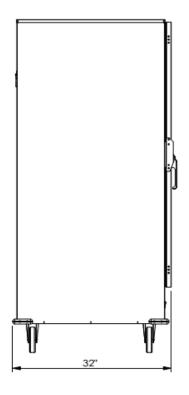

## HPC7101-MSS1

**Front View** 

25.5°

**Side View** 

**Top View** 

Pan Capacity Adjustable Rack System

Total 16 pcs Pan Capacity 18"x26", 20"X24", 20"x12", 13"X 18" or 14"X18".

Hotel steam pans as well. Will take up to 21" Pizza box.

**Electrical 120 Volts** 

Power 1500 Watts

Net Weight 230 lbs.

Gross shipping weight 275 lbs.

Class 100

**Dimensions** 27.5" W x 32" D x 66.9" H

Package 28" W x 33.5" D x 67" H

Warranty 1 Year Manufactures limited Warranty