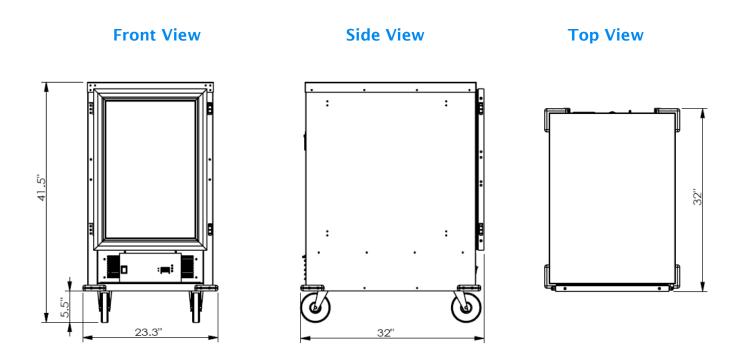

## **Dimensions and Specifications**

## HPC7101HF-C9F8

Pan Capacity16 story, 18" x 26" sheetsElectrical120 VoltsPower1500 WattsNet Weight161 lbs.Gross shipping weight187 lbs.Class100Dimensions24.5" W x 32" D x 41.5" HPackage25" W x 33" D x 42" HWarranty1 Year Manufactures limited Warranty