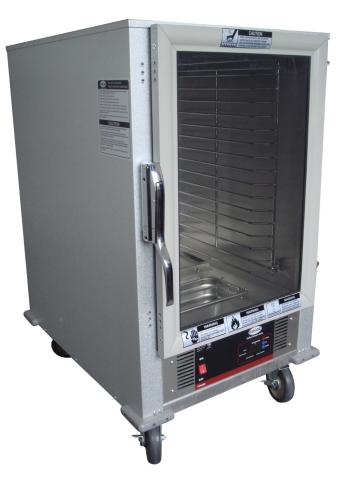

## Specification HPC7101HF-C9F8 Insulated Heater Proofer

- Designed for proofing and heating.
- All digital display and controls.
- Machined Zinc Alloy handle.
- Adjustable thermostat for a variety of warming temperatures.
- Holding temperature up to 185 F.
- Water pan provides moisture for proofing.
- Humidity up to 95% (under 90F).
- Total pan capacity is sixteen full size Pan (18" x26").
- Clear polycarbonate door for viewing.
- High quality 5" casters, two with safety-lock.
- Aluminum cabinet.

Note: Dimensions and Specification are subject to change without notice.

This Half-size Heater Proofer cabinet can hold up to seventeen, 18" x 26" full size pans, as well as a variety of others. Offering the ability to proof a variety of baked goods, allowing dough to rise before baking. All digital temperature controls with easy set up. Enables a variety of temperatures, including warming. Designed with enduring quality in mind.