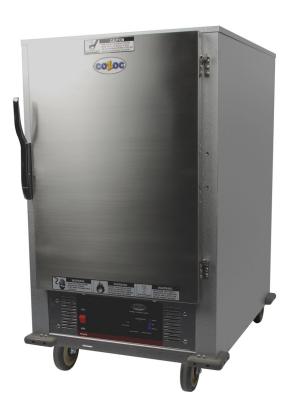

## Specification HPC7101HF-SF8 Insulated Heater Proofer

- Designed for proofing and heating.
- All digital display and controls.
- Machined zinc alloy handle.
- Adjustable thermostat for a variety of warming temperatures.
- Holding temperature up to 185 F.
- Water pan provides moisture for proofing.
- Humidity up to 95% (under 90F).
- Total pan capacity is sixteen story, full size pan (18" x26").
- Stainless Steele insulated solid door.
- High quality 5" casters, two with safety-lock.
- Aluminum cabinet.

Note: Dimensions and Specification are subject to change without notice.

This Half-size Heater Proofer cabinet can hold up to seventeen, 18" x 26" full size pans, as well as a variety of others. Offering the ability to proof a variety of baked goods, allowing dough to rise before baking. All digital temperature controls with easy set up. Enables a variety of temperatures, including warming. Designed with enduring quality in mind.