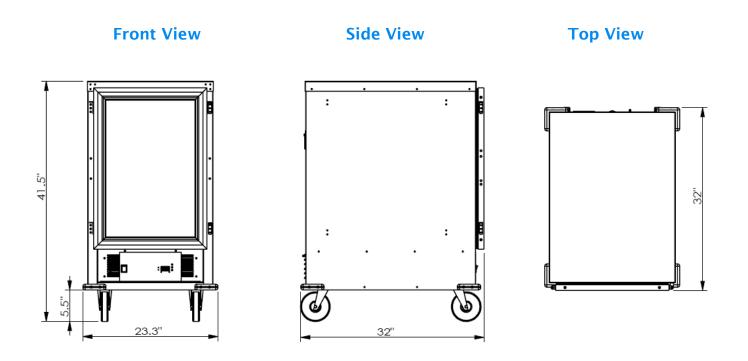

## **Dimensions and Specifications**

## HPC7101HF-SF8

Pan Capacity16 story, 18" x 26" sheetsElectrical120 VoltsPower1500 WattsNet Weight161lbs.Gross shipping weight187 lbs.Class100Dimensions24.5" W x 32" D x 41.5" HPackage25" W x 33" D x 42" HWarranty1 Year Manufactures limited Warranty