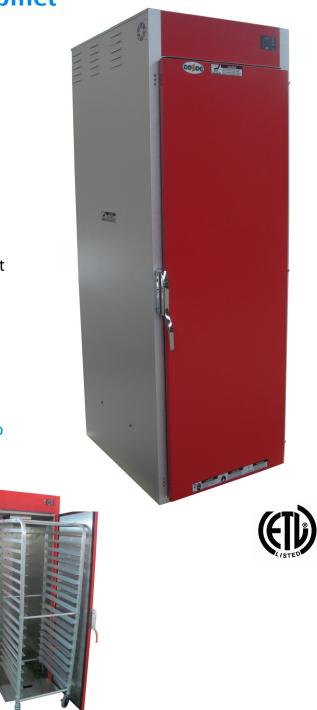

# Insulated Heated Roll-In Cabinet

- Heated roll in cabinet, roll-in rack included.
- All digital display and controls.
- Machined Zinc Alloy handle.
- Adjustable thermostat for a variety of warming temperatures.
- Holding temperature up to 185F.
- This insulated, solid door cabinet is designed to accept roll-in racks and hold/warm baked or cooked foods.
- Load Rack Dimensions 21" X 27" X 64"
- Total pan capacity is 18 pieces (18" x26")
- Aluminum and Steele cabinet

Note: Dimensions and Specification are subject to change without notice.

This insulated, solid door cabinet is designed to accept roll-in racks (one is included) and hold/warm baked or cooked foods perfectly. Built-in digital temperature controls and easy set up enables you to choose a variety of temperatures for warming a variety of foods designed with enduring quality in mind.

### HPC7102

Pan Capacity Eighteen 18" x 26" sheets

Electrical 120 Volts

Power 1800 Watts

Included Roll-in rack, Stainless Steele Ramp

Net Weight 255 lbs.

Gross shipping weight 290 lbs.

Class 100