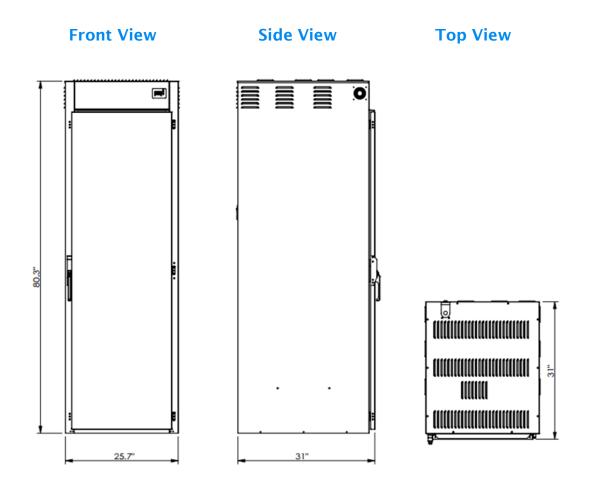

Dimensions 25.7" W x 31" D x 80.3" H

Package 28" W x 33.75" D x 82" H

Warranty 1 Year Manufactures limited Warranty

**Cozoc Group Inc.** 

Office 626-330-6269