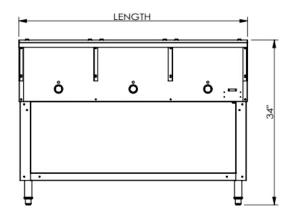

### ST5005E-3

**Front View** 

**Side View** 

Pan Use edgeless water pan.

**Options** None

**Electrical 120 Volts** 

Power 1500 Watts

Power per well 500 Watts per well

Net Weight 112 lbs.

Gross shipping weight 116 lbs.

Class 100

**Dimensions** 47" W x 30.6" D x 34" H

Package 50" W x 26" D x 19" H

Warranty 1 Year Manufactures limited Warranty