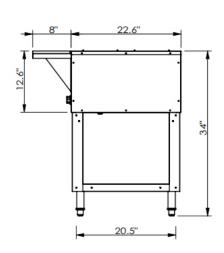

### ST5005E-3

**Front View** 

**Side View** 

Pan Use edgeless water pan.

**Options** None

**Electrical 120 Volts** 

Power 1500 Watts

Power per well 500 Watts per well

Net Weight 112 lbs.

Gross shipping weight 116 lbs.

Class 100

**Dimensions** 47" W x 30.6" D x 34" H

Package 50" W x 26" D x 19" H

Warranty 1 Year Manufactures limited Warranty