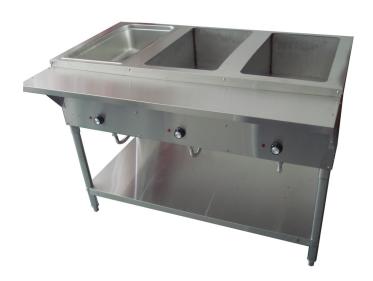

### 3 Well Steam Table

- Easy to clean.
- ◆ Stainless Steel Construction.
- Uses Edgeless Water pan.
- ♦ ½" polyethylene cutting board.
- Adjustable stainless-steel legs.
- Thermostatic heat controls and indicator lights.
- ♦ 8" deep open well design fits full size spillage pans.
- Individually controlled 500W tubular heating elements.

Note: Dimensions and Specification are subject to change without notice.

Cozoc's 8" deep open well steam table features individual bays (uses edgeless water pan), each with independent temperature controls perfect for maintaining hot foods. Adjustable unit height, constructed of stainless steel with four stainless-steel legs and stainless-steel under shelf, 1/2" thick polyethylene cutting board for workspace. Individually controlled 500W tubular heating elements in each bay assuring proper holding temperatures