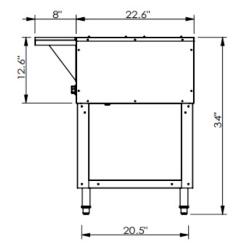

## Dimensions and Specifications ST5005E-4

**Front View** 

PanUse edgeless water pan.OptionsNoneElectrical120 VoltsPower2000 WattsNet Weight155 lbs.Gross shipping weight170 lbs.Class100Dimensions62.4" W × 30.6" D × 34" HPackage66" W × 26" D × 19" HWarranty1 Year Manufactures limited Warranty