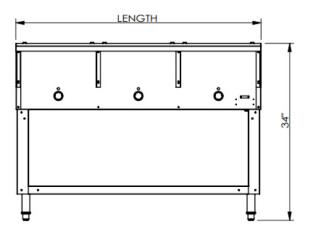

## Dimensions and Specifications ST5005E-4

**Front View** 

PanUse edgeless water pan.OptionsNoneElectrical120 VoltsPower2000 WattsNet Weight155 lbs.Gross shipping weight170 lbs.Class100Dimensions62.4" W × 30.6" D × 34" HPackage66" W × 26" D × 19" HWarranty1 Year Manufactures limited Warranty