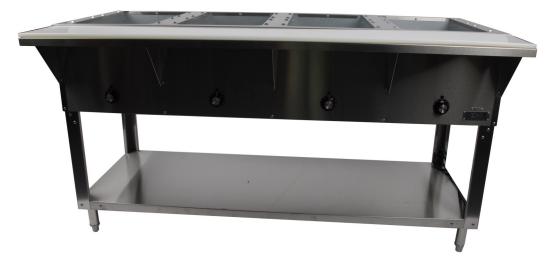

## **4 Well Steam Table**

- Easy to clean.
- Stainless Steel Construction.
- Uses Edgeless Water pan.
- ½" polyethylene cutting board.
- Adjustable stainless-steel legs.
- Thermostatic heat controls and indicator lights.
- 8" deep open well design fits full size spillage pans.
- Individually controlled 500W tubular heating elements.

Note: Dimensions and Specification are subject to change without notice.

Cozoc's 8" deep open well steam table features individual bays (uses edgeless water pan), each with independent temperature controls perfect for maintaining hot foods. Adjustable unit height, constructed of stainless steel with four stainless-steel legs and stainless-steel under shelf, 1/2" thick polyethylene cutting board for workspace. Individually controlled 600W tubular heating elements in each bay assuring proper holding temperatures.