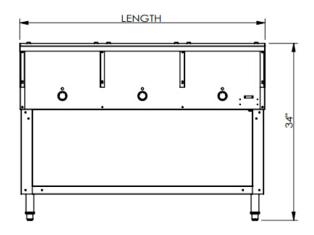

## ST5005E-5

**Front View** 

**Side View** 

Pan Use edgeless water pan.

**Options** None

**Electrical 120 Volts** 

Power 2500 Watts

Net Weight 191 lbs.

Gross shipping weight 211 lbs.

Class 100

**Dimensions** 77.8" W x 30.6" D x 34" H

Package 81" W x 26" D x 19" H

Warranty 1 Year Manufactures limited Warranty