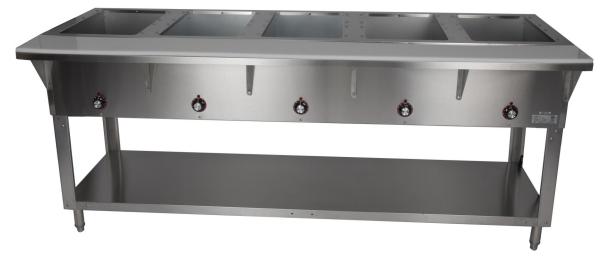

#### **5 Well Steam Table**

- Easy to clean.
- Stainless Steel Construction.
- Uses Edgeless Water pan.
- √2" polyethylene cutting board.
- Adjustable stainless-steel legs.
- Thermostatic heat controls and indicator lights.
- ♦ 8" deep open well design fits full size spillage pans.
- Individually controlled 500W tubular heating elements.

Note: Dimensions and Specification are subject to change without notice.

Cozoc's 8" deep open well steam table features individual bays (uses edgeless water pan), each with independent temperature controls perfect for maintaining hot foods. Adjustable unit height, constructed of stainless steel with four stainless-steel legs and stainless-steel under shelf, 1/2" thick polyethylene cutting board for workspace. Individually controlled 600W tubular heating elements in each bay assuring proper holding temperatures