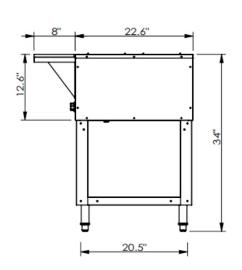

## ST5005E-5

**Front View** 

**Side View** 

Pan Use edgeless water pan.

**Options** None

**Electrical 120 Volts** 

Power 2500 Watts

Net Weight 191 lbs.

Gross shipping weight 211 lbs.

Class 100

**Dimensions** 77.8" W x 30.6" D x 34" H

Package 81" W x 26" D x 19" H

Warranty 1 Year Manufactures limited Warranty