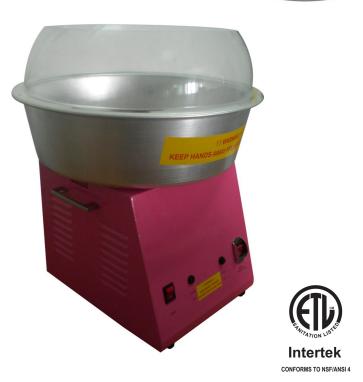

## **CCM100** Cotton Candy Machine

- Easy to setup,use and clean.
- Removable bowl and guard.
- Eye popping pink gloss enamel
  Paint.
- 2 switch operation,one non
  illuminated switch to control heat
  element,alighted.switch for flossing
  mode

Note:Dimensions and specification are subject to change without notice.

With the COZOC cotton candy machine, you can use flossing sugar or regular household granulated sugar to make delicious cotton candy. To add a little flavor and color to the cotton candy, mix a pinch of your favorite pre-sweetened Kool-Aid® to the sugar. Imagine the variety of flavors. The COZOC Cotton Candy Machine can be used for