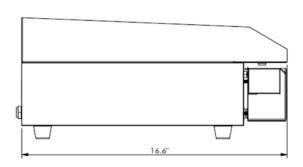

## **Dimensions and Specifications**

## EG4001-15

**Front View** 

**Side View** 

Options None

Electrical 120 volts, 60 HZ

Power 900 watts

Net weight 20 lbs.

Gross shipping weight 21 lbs.

Class 85

Dimensions 14"W X 1 7" D X 7.5" H

Package 16.2"W X 18" DX 8.7" H

Warranty 1Year Manufactures limited Warranty