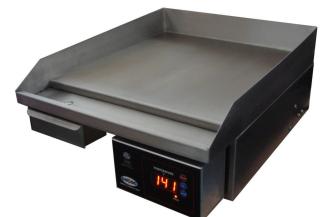

Note:Dimensions and specification are subject to Change without notice.

This light weight, energy efficient ,stainless steel cooking surface electric griddle features even temperatures on every point of the cooking surface. Accurate digital controls and LED temperature read out. Takes only 8 Minutes to get to maximum temperature of 400F. Estimated cost per day to run the EG4001-15 is only\$0.54 per day at 10 hours of daily working time.