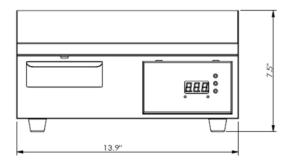

## **Dimensions and Specifications**

## EG4001-15

**Front View** 

**Side View** 

Options None

Electrical 120 volts, 60 HZ

Power 900 watts

Net weight 20 lbs.

Gross shipping weight 21 lbs.

Class 85

Dimensions 14"W X 1 7" D X 7.5" H

Package 16.2"W X 18" DX 8.7" H

Warranty 1Year Manufactures limited Warranty