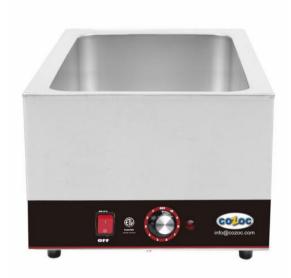

## ER10(1B) Countertop Food Warmer-Waterless

- Waterless design allow your convenient & safety Operation.
- No need water pan & water.
- Reduce operation & maintenance cost, unlike Traditional dry wells or steam table with water
- ◆ Stainless Steel Construction.
- ◆ Easy to clean.
- ◆ 6" deep open waterless pan.
- Individually controlled heating elements.
- Thermostatic heat controls and indicator lights.
- Limited manufacturers warranty .