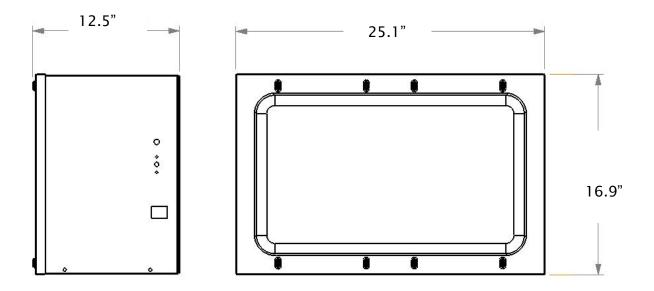

## Specification ER10(1B) Countertop Food Warmer

Side View

**Top View** 

Pan Capacity 20" x 10" x 6" Electrical 120 Volts, 4 Amps,60Hz Power 550 Watts Cord NEMA 5-15P Net Weight 33 lbs(15 Kg) Gross shipping weight 40 lbs(18 Kg) Class 85 Dimensions 25.1" W x 16.9" D x 12.5" H Package 26" W x 17" D x 13.5" H Warranty 1 Year Manufactures limited Warranty