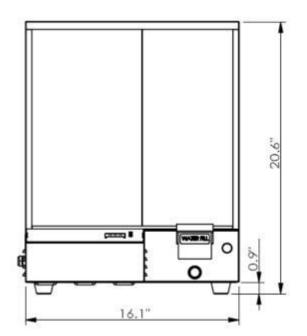

## **Dimensions and Specifications**

**Front View** 

**Side View** 

Options None

Electrical 120 volts, 60 HZ

Power 700 watts

Net weight 37 lbs.

Gross shipping weight 40 lbs.

Class 85

Dimensions 16.1 "W X 1 7.2" D X 20.6" H

Package18" W X 1 9" D X 22" H

Warranty 1Year Manufactures limited Warranty