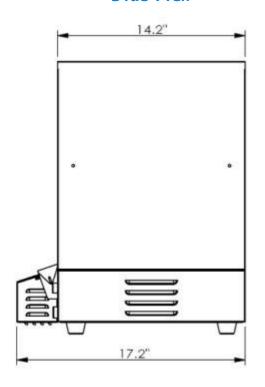

## **Dimensions and Specifications**

**Front View** 

**Side View** 

Options None

Electrical 120 volts, 60 HZ

Power 700 watts

Net weight 37 lbs.

Gross shipping weight 40 lbs.

Class 85

Dimensions 16.1 "W X 1 7.2" D X 20.6" H

Package18" W X 1 9" D X 22" H

Warranty 1Year Manufactures limited Warranty