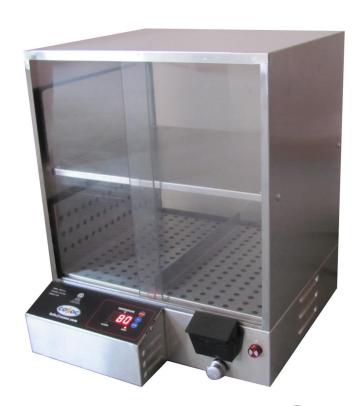

## **Hot dog Steamer Warmer**

- ♦ Easy to clean.
- Steel construction.
- ◆ Water fill on front panel.
- Sliding doors for easy access.
- ◆ Heat temperature up to 160 F
- ◆ Low water indicator automatic alarm.
- ◆ Digital controls and temperature display.
- Accommodates any size hot dog,link or sausage.
- Removable product trays and removable doors for easy cleaning.

Note:Dimensions and specification are subject to change without notice.

COZOC hot dog and food steamer holds up to 164 hot dog sand 36buns. The unique divided hot dog tray allows for different sizes of hot dogs or sausages to be cooked and merchandised simultaneously. stainless steel construction, removable product trays and removable doors assure easy cleaning. The steamer is equipped with a digital temperature control system and a low water indicator alarm. unit will automatically detect low water, sound alarm and automatically power itself down until water is added back into the unit. once the unit detects water is added the steamer will automatically turn back on. water fill islocate don front of the unit.