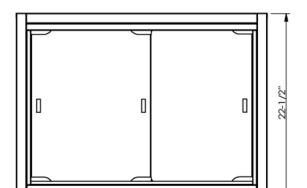

## FW5004-2

Front View

**Side View** 

Options None

 $\Box^{\circ}\bigcirc$ 

Electrical 120 volts, 60 HZ

Power 1200 watts

Net weight 57 lbs.

Gross shipping weight 64 lbs.

Class 85

Dimensions 26"W X 1 8.25" D X 22.5" H

Package 31"W X 21"D X 26"H

Warranty 1Year Manufactures limited Warranty