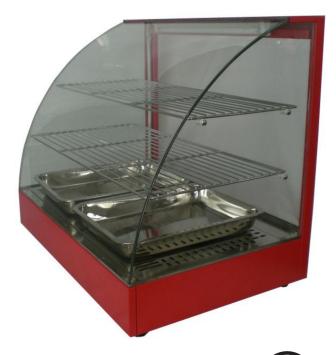

## FW5004-2 Curved Warmer Merchandiser

- ♦ Easy to clean.
- ◆ Stainless-Steele cabinet.
- ◆ Tempered glass side and door panels
- Designed for holding precooked specialty
  Foods
- Fixed chrome-plated racks.
- ◆ Adjustable thermostat,1200-watt element,
  Temperature up to 160F.

Note: Dimensions and specification are subject to change without notice.

COZOC 2-Door warmer merchandiser is designed for counter applications. The operator side has controls and a Door for easy loading. The consumer side has a door for self-serve. Features an adjustable thermostat with a circulating fan, three adjustable chrome-plated racks can that be placed flator sloped and are removable for easy Cleaning. Stainless Steel and Aluminum construction provides durability and ease of cleaning.