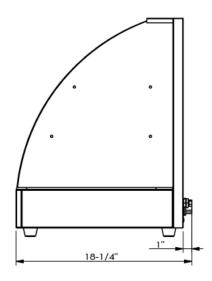

## FW5004-2

Front View

**Side View** 

Options None

 $\Box^{\circ}\bigcirc$ 

Electrical 120 volts, 60 HZ

Power 1200 watts

Net weight 57 lbs.

Gross shipping weight 64 lbs.

Class 85

Dimensions 26"W X 1 8.25" D X 22.5" H

Package 31"W X 21"D X 26"H

Warranty 1Year Manufactures limited Warranty