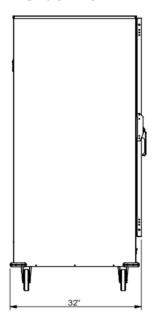

### HPC7008-C9F8

Front View

Side View

**Top View** 

Pan capacity 32story,18"x26"sheets

Electrical 120 volts

Power 1500 watts

Net weight 121 lbs.

Gross shipping weight 149 lbs.

Class 100

Dimensions 24.5"W X 32" DX 66.9" H

Package 24"W X 33" D X 67" H

Warranty 1Year Manufactures limited Warranty