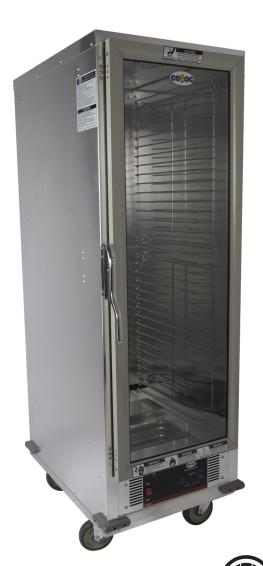

#### **HPC7008-C9F8 Non-Insulated Heater Proofer**

- Designed for proofing and heating.
- All digital display and controls.
- Machined Zinc Alloy handle.
- ◆ Adjustable thermostat for a variety of warming temperatures.
- ◆ Holding temperature up to 185 F.
- Water pan provides moisture for proofing
- ◆ Humidity up to 95%(under 90F)
- ◆ Total pan capacity is Thirty-two full size pan (18"x26")
- Clear polycarbonate door for easy viewing.
- ◆ High quality 5" casters, two with safety-lock
- Aluminum cabinet.

Note: Dimensions and Specification are subject to change without notice.

This full-size Heater Proofer cabinet can hold up to 32 18" x 26" full size pans, as well as a variety of others. Offering the ability to proof a variety of baked goods, allowing dough to rise before baking. All digital temperature controls with easy set up. Enables a variety of temperatures, including warming. Designed with enduring quality in mind.