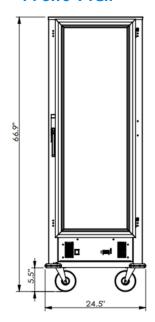

### HPC7008-C9F8

Front View

Side View

**Top View** 

Pan capacity 32story,18"x26"sheets

Electrical 120 volts

Power 1500 watts

Net weight 121 lbs.

Gross shipping weight 149 lbs.

Class 100

Dimensions 24.5"W X 32" DX 66.9" H

Package 24"W X 33" D X 67" H

Warranty 1Year Manufactures limited Warranty