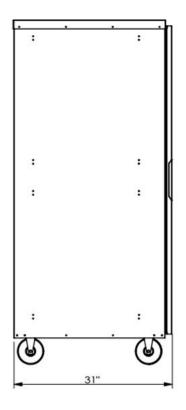

#### **HPC7008-CSF7**

**Front View** 

**Side View** 

**Top View** 

Pan Capacity 37 shelves/stories 18" x 26" sheets pan

Electrical Not applicable

Power Not applicable

Net weight 140 lbs

Gross shipping weight 154 lbs

Class 100

Dimensions 21.6" W x 31"D x 66.6" H

Package 24.5" W x 33"D x 67" H

Warranty 1 year manufactures limited Warranty