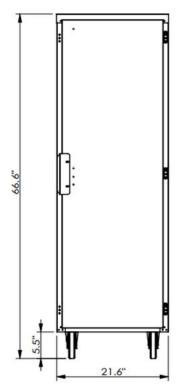

#### **HPC7008-CSF7**

**Front View** 

**Side View** 

**Top View** 

Pan Capacity 37 shelves/stories 18" x 26" sheets pan

Electrical Not applicable

Power Not applicable

Net weight 140 lbs

Gross shipping weight 154 lbs

Class 100

Dimensions 21.6" W x 31"D x 66.6" H

Package 24.5" W x 33"D x 67" H

Warranty 1 year manufactures limited Warranty