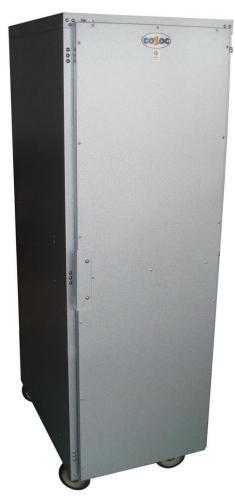

## **HPC7008-CSF7** Mobile Transportation Cabinet Knock Down

- Enclosed mobile transportation cabinet.
- ◆ Magnetic handle.total pan capacity is thirty seven full size pan (18"x26").
- ♦ High quality 5" casters, two with safety-lock.
- ◆ Non-insulated.
- Galvanized aluminum.
- Sanitary and rustproof.
- ◆ Prevents dehydration.
- ♦ It ships knocked down & is easy to assemble.

Note: Dimensions and Specification are subject to change without notice.

This full-size Non insulated Mobile Transportation cabinet can hold up to thirty seven  $18" \times 26"$  full size pans, as well as a variety of others. Offering the ability to transport and store a variety of plate sizes. Designed with enduring quality in mind.