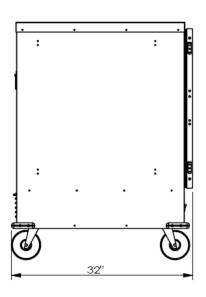

### **HPC7008HF-C9F8**

Front View

Side View

**Top View** 

Pan capacity 16shelves/stories, 18"x26" sheets

Electrical 120 volts

Power 1500 watts

Netweight 90 lbs.

Gross shipping weight 117 lbs.

Class 100

Dimensions 23.3"W X 32" DX 41 .5" H

Package 24"W X 33" D X 42" H

Warranty 1Year Manufactures limited Warranty