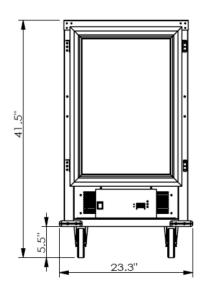

### **HPC7008HF-C9F8**

Front View

Side View

**Top View** 

Pan capacity 16shelves/stories, 18"x26" sheets

Electrical 120 volts

Power 1500 watts

Netweight 90 lbs.

Gross shipping weight 117 lbs.

Class 100

Dimensions 23.3"W X 32" DX 41 .5" H

Package 24"W X 33" D X 42" H

Warranty 1Year Manufactures limited Warranty