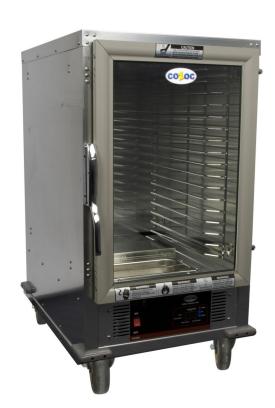

#### **Non-Insulated Heater Proofer**

- Designed for proofing and heating.
- All digital display and controls.
- ◆ Machined Zinc Alloy handle
- Adjustable thermostat for a variety of warming temperatures.
- ◆ Holding temperature up to 185 F.
- Water pan provides moisture for proofing
- ◆ Humidity up to 95%(under 90F)
- ◆ Total pan capacity is Sixteen story,full size pan (18"x 26")
- ◆ Clear polycarbonate door for easy viewing.
- ◆ High quality 5" casters,two with safety-lock
- Aluminum cabinet.

Note: Dimensions and Specification are subject to change without notice.

This Half-size Heater Proofer cabinet can hold up to Sixteen, 18" x 26" full size pans, as well as a variety of others. Offering the ability to proof a variety of baked goods, allowing dough to rise before baking. All digital temperature controls with Easy set up. Enables a variety of temperatures, including warming. Designed with enduring quality in mind.