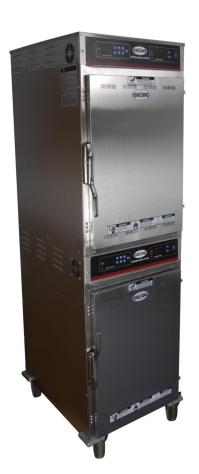

### **HPC7013SK**

# COLOC

### Insulated Cook and Hold Smoker Oven

- Designed for cooking, holding and smoking meats.
- Digital Electronic controls, select a variety
  Of cooking temperatures, smoking and holding times.
- Digital Timer to notify user when process is complete.
- ◆ Cooks by time and automatically converts From cook mode to hold mode.
- ◆ Control features indicator lights for the cook cycle and hold function.
- Side racks with fifteen pan positions spaced on 11/2"(38mm)centers, per compartment.
- Solid door with magnetic door latch, Zinc Alloy machined handle.
- Heavy duty 5"casters,two swivel with brakes two, rigid.provides mobility when fully loaded.
- Maximum temperature 325F.
- Made of stainless steel.

#### Note: Dimensions and specification are subject to

This Energy Efficient Full size oven has two individual, dual controlled, featuring a uniform heat source that maintains close temperature tolerances throughout the cooking and holding function. As a result, consistent cooking offers low shrinkage of bulk or portion-cut protein items, higher food moisture content and significantly longer holding life. Max temperature 325 degrees °F.