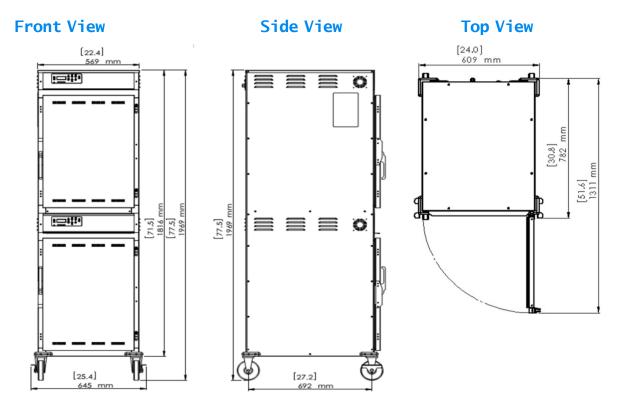

## **Specifications and Dimensions**

## **HPC7013 SK Cook and Hold Smoker Oven**

Pan capacity 18"x26"X I" 15pcs

Per compartment 20"x 12"x2- 1/2"8pcs

20"x 12"x4"4pcs

20"x 12"x6"4pcs

Electrical 208 volts,31 .8Amps, 60HZ

Power 6740 watts

Cord Included. Need plug end, installed by

qualified electrician.

Net weight 353 lbs (160kg)

Gross shipping weight 383 lbs(174kg).

Class 100

Dimensions 25.4"W X 30.8 " D X 77.5" H

Package 26"W X 33" D X 78" H

Warranty 1 Year manufactures limited Warranty