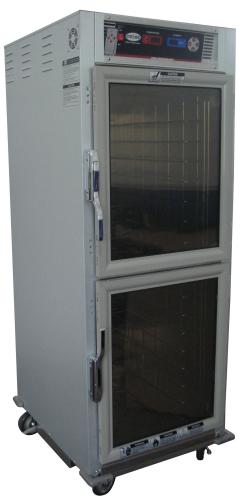

# HPC7100 Remote Insulated Universal Heater Proofer

- Designed for proofing and heating.
- ◆ All digital display and controls.
- Set up manually or by remote control.
- Auto control inflow of water provides moisture for proofing. water can be added manually as well.
- ◆ Machined Zinc Alloy handle
- Adjustable thermostat for a variety of warming temperatures.
- Holding temperature up to 185 F.
- Humidity up to 95%(under 90F).
- Universal rack system can hold both full size sheet pans(18"x26") as well as hotel steam pans. sixteen story.
- ◆ Two Clear polycarbonate door for viewing.
- ♦ High quality 5" casters, two with safety-lock
- Remote Control with mounted holder.
- Aluminum and steele cabinet.

#### Remote Control Included

This full-size Insulated cabinet, offers two compartments with Universal Rack System. Easy set up with digital controls or by using the supplied remote control. Offering the ability to proof a variety of baked goods, allowing dough to rise before baking. All digital temperature controls with easy set up. Enables a variety of temperatures, including warming. Designed with enduring quality in mind.

### **HPC7100 Remote**

Front View Side View Top View

Pan Capacity universal Rack system Accommodates hotel pans

16shelves/story.18"x26"or16"x20" Holds up to

18" pizza BOX.

Electrical 120 volts

Power 1800 watts