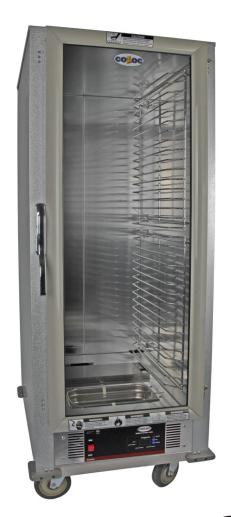

## **HPC7101-C9F8 Insulated Heater Proofer**

- Designed for proofing and heating.
- ◆ All digital display and controls.
- ◆ Machined Zinc Alloy handle
- ◆Adjustable thermostat for a variety of warming temperatures.
- ◆ Holding temperature up to 185 F.
- Water pan provides moisture for proofing
- ◆Humidity up to 95%(under 90F).
- ◆Total pan capacity thirty-two full size pan (18" x 26").
- Clear polycarbonate door for viewing.
- ♦ High quality 5" casters, two with safety-lock
- ◆Aluminum cabinet.

Note: Dimensions and Specification are subject to change without notice.

This full-size Heater Proofer cabinet can hold up to 32 18" x 26" full size pans, as well as a variety of others. Offering the ability to proof a variety of baked goods, allowing dough to rise before baking. All digital temperature controls with easy set up. Enables a variety of temperatures, including warming. Designed with enduring quality in mind.