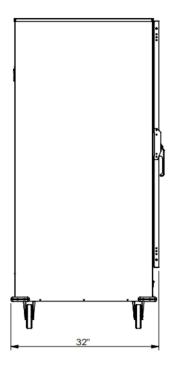

## HPC7101-C9F8

Front View

Side View

**Top View** 

Pan Capacity 32 story, 18"x26" sheets

Electrical 120 volts

Power 1500 watts

Net weight 213 lbs.

Gross shipping weight 243 lbs.

Class 100

Dimensions 24.5"W X 32" D X 66.9" H

Package 25" W X 33" D X 68" H

Warranty 1Year Manufactures limited Warranty