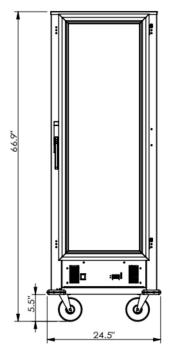

## HPC7101-C9F8

Front View

Side View

**Top View** 

Pan Capacity 32 story, 18"x26" sheets

Electrical 120 volts

Power 1500 watts

Net weight 213 lbs.

Gross shipping weight 243 lbs.

Class 100

Dimensions 24.5"W X 32" D X 66.9" H

Package 25" W X 33" D X 68" H

Warranty 1Year Manufactures limited Warranty