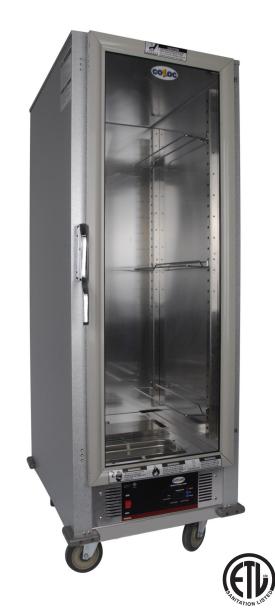

#### **HPC7101-C9S1 Insulated Heater Proofer**

- Designed for proofing and heating.
- All digital display and controls.
- Machined Zinc Alloy handle
- Adjustable thermostat for a variety of warming temperatures.
- ◆ Holding temperature up to 185 F.
- ◆ Water pan provides moisture for proofing
- ◆ Humidity up to 95%(under 90F)
- Adjustable rack system sixteen storey.
  can add up to max thirty-two storey.
- Clear polycarbonate door for viewing.
- ◆ High quality 5" casters, two with safety-lock
- Aluminum cabinet.

Note: Dimensions and Specification are subject to change without notice.

This full-size cabinet, offers an Adjustable Rack System, allows you the option to adjust the racks to fit your specific needs. It can hold a wide assortment of pan sizes including up to a 18" pizza box. Offering the ability to proof a variety of baked goods, allowing dough to rise before baking. All digital temperature controls with easy set up. Enables a variety of temperatures, including warming. Designed with enduring quality in mind.

### HPC7101-C9S1

**Front View** 

**Top View** 

Pan Capacity

Adjustable Rack system

Total 16 story, 18'x26",20'x12", 13"x 18" or 14'x18".

will take up to 18"pizza box.

Hotel steam pans as well.