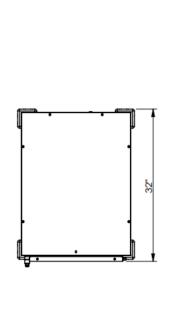

### HPC7101-C9S1

**Front View** 

**Top View** 

Pan Capacity

Adjustable Rack system

Total 16 story, 18'x26",20'x12", 13"x 18" or 14'x18".

will take up to 18"pizza box.

Hotel steam pans as well.

Class 100

Dimensions

24.5"W X 32" D X 66.9" H

Package

25"W X 33" D X 67" H

warranty 1Year Manufactures limited Warranty