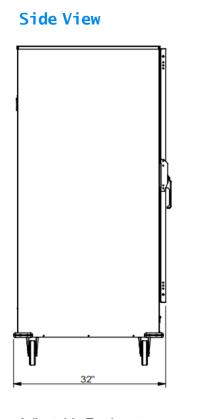

### HPC7101-C9S1

**Front View** 

**Top View** 

Pan Capacity

Adjustable Rack system

Total 16 story, 18'x26",20'x12", 13"x 18" or 14'x18".

will take up to 18"pizza box.

Hotel steam pans as well.

Class 100

Dimensions

24.5"W X 32" D X 66.9" H

Package

25"W X 33" D X 67" H

warranty 1Year Manufactures limited Warranty