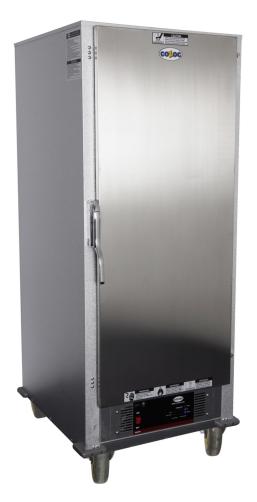

## HPC7101-MSS1 Insulated Heater Proofer

- Designed for proofing and heating.
- All digital display and controls.
- Machined Zinc Alloy handle.
- ◆Adjustable thermostat for a variety of warming temperatures.
- ◆ Holding temperature up to 185 °F.
- Water pan provides moisture for proofing
- ◆Humidity up to 95%(under 90°F)
- ◆Adjustable rack system seventeen shelf/story position can add up to max thirty two shelf/story
- ◆solid insulated door
- ◆High quality 5" casters,two with safety-lock
- ◆Aluminum cabinet.

Note: Dimensions and Specification are subject to change without notice.

This full-size Insulated Cabinet offers an Adjustable Rack System, allows you the option to adjust the racks to fit your specific needs. offering the ability to proof a variety of baked goods, allowing dough to rise before baking. All digital temperature controls with easy set up. Enables a variety of temperatures, including warming. Designed with enduring quality in mind.