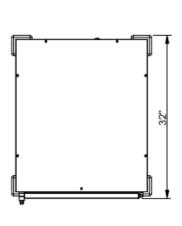

## HPC7101-MSS1

Front View

\$5.5°"

**Side View** 

**Top View** 

Pan capacity Adjustable Rack system

Total 16 pcs 21" Pizza Box

Electrical 120 volts

Power 1500 watts

Net weight 230 lbs.

Gross shipping weight 275 lbs.

Class 100

Dimensions 27.5"W X 32" D X 66.9" H

Package 28"W X 33.5" D X 68" H

Warranty 1Year Manufactures limited Warranty