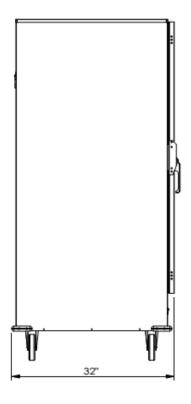

## HPC7101-MSS1

Front View

\$5.5°"

**Side View** 

**Top View** 

Pan capacity Adjustable Rack system

Total 16 pcs 21" Pizza Box

Electrical 120 volts

Power 1500 watts

Net weight 230 lbs.

Gross shipping weight 275 lbs.

Class 100

Dimensions 27.5"W X 32" D X 66.9" H

Package 28"W X 33.5" D X 68" H

Warranty 1Year Manufactures limited Warranty