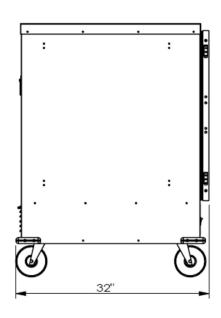

## **HPC7101HF-C9F8**

Front View

23.3"

Side View

**Top View** 

Pan capacity 16 story 18" x26" sheets

Electrical 120 volts

Power 1500 watts

Net weight 161 lbs.

Gross shipping weight 187 lbs.

Class 100

Dimensions 23.3"W X 32" DX 41 .5" H

Package 25"W X 33" D X 42" H

Warranty 1Year Manufactures limited warranty