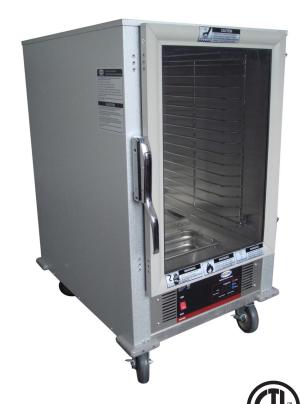

## **HPC7101HF-C9F8 Insulated Heater Proofer**

- ◆ Designed for proofing and heating.
- ◆ All digital display and controls.
- Machined Zinc Alloy handle.
- ◆Adjustable thermostat for a variety of warming temperatures.
- ◆ Holding temperature up to 185 F.
- Water pan provides moisture for proofing.
- ◆Humidity up to 95%(under 90F).
- ◆Total pan capacity is sixteen full size pan (18" x 26").
- Clear polycarbonate door for viewing.
- ♦ High quality 5" casters, two with safety lock
- ◆Aluminum cabinet.

Note: Dimensions and Specification are subject to change without notice.

This Half-size Heater proof er cabinet can hold up to seventeen, 18"x 26" full size pans, as well as a variety of others. offering the ability to proof a variety of baked goods, allowing dough to rise before baking. All digital temperature controls with easy set up. Enables a variety of temperatures, including warming. Designed with enduring quality in mind.