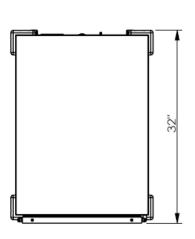

## **HPC7101HF-C9F8**

Front View

23.3"

Side View

**Top View** 

Pan capacity 16 story 18" x26" sheets

Electrical 120 volts

Power 1500 watts

Net weight 161 lbs.

Gross shipping weight 187 lbs.

Class 100

Dimensions 23.3"W X 32" DX 41 .5" H

Package 25"W X 33" D X 42" H

Warranty 1Year Manufactures limited warranty