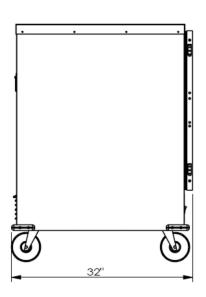

### HPC7101HF-SF8

Front View

Side View

**Top View** 

Pan capacity 16shelves/stories, 18"x26" sheets

Electrical 120 volts

Power 1500 watts

Net weight 161 lbs.

Gross shipping weight 187 lbs.

Class 100

Dimensions 24.5"W X 32" DX 41 .5" H

Package 25"W X 33" D X 42" H

Warranty 1Year Manufactures limited Warranty