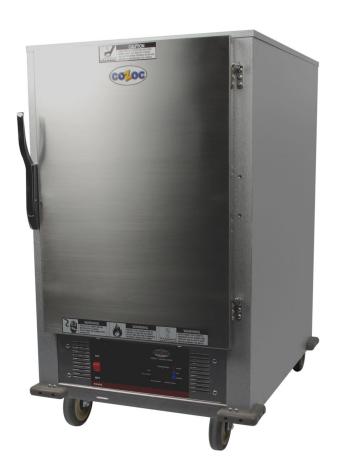

#### **Non-Insulated Heater Proofer**

- Designed for proofing and heating.
- All digital display and controls.
- ◆ Machined Zinc Alloy handle
- Adjustable thermostat for a variety of warming temperatures.
- ◆ Holding temperature up to 185 F.
- Water pan provides moisture for proofing
- ◆ Humidity up to 95%(under 90F)
- ◆ Total pan capacity is Sixteen story,full size pan (18"x 26")
- ♦ High quality 5" casters, two with safety-lock
- ◆ Aluminum cabinet.
- ◆ Stainless steel solid door

Note: Dimensions and Specification are subject to change without notice.

This Half-size Heater Proofer cabinet can hold up to sixnteen, 18" x 26" full size pans, as well as a variety of others. Offering the ability to proof a variety of baked goods, allowing dough to rise before baking. All digital temperature controls with Easy set up. Enables a variety of temperatures, including warming. Designed with enduring quality in mind.