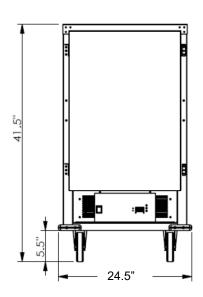

### HPC7101HF-SF8

Front View

Side View

**Top View** 

Pan capacity 16shelves/stories, 18"x26" sheets

Electrical 120 volts

Power 1500 watts

Net weight 161 lbs.

Gross shipping weight 187 lbs.

Class 100

Dimensions 24.5"W X 32" DX 41 .5" H

Package 25"W X 33" D X 42" H

Warranty 1Year Manufactures limited Warranty