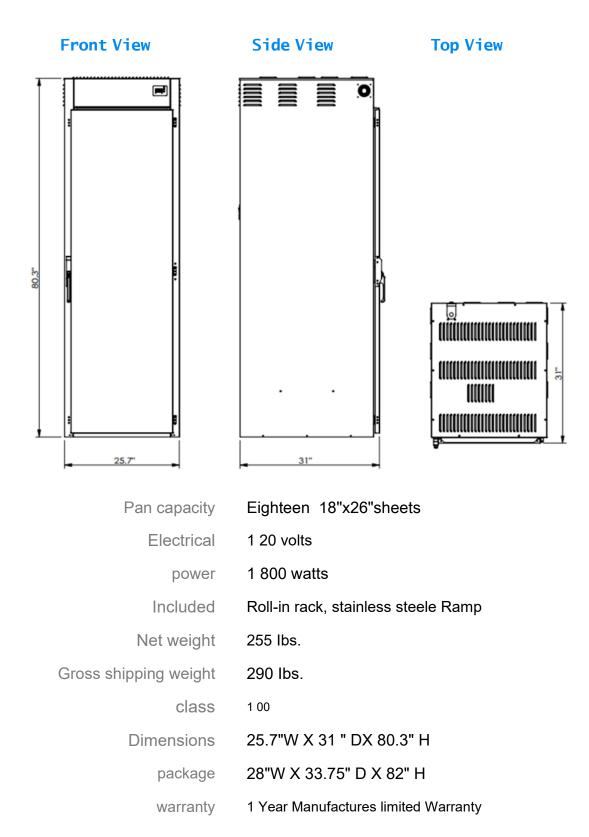

tat for a variety of warming Temperatures.
- ♦ Holding temperature up to 185°F.
- This insulated, solid door cabinet is designed to accept roll-in racks and hold/warm baked or cooked foods.
- Load rack dimensions 21"×27"×64"
- ◆ Total pan capacity is 18 pieces (18"×26")
- ◆ Aluminum and steele cabinet

Note: Dimensions and Specification are subject to change without notice.



1



This insulated, solid door cabinet is designed to accept roll-in racks(one is included)and hold/warm baked or cooked foods perfectly.Built-in digital temperature controls and easy set up enables you to choose a variety of temperatures for warming a variety of foods designed with enduring quality in mind.

Cozoc Group Inc.

Office 626-330-6269

www.cozoc.com



## **Dimensions and Specifications**

## HPC7102