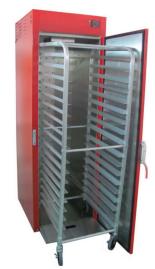

## SpecificationHPC7102Insulated Heated

- ◆ Heated roll in cabinet ,roll-in rack included.
- ◆ All digital display and controls.
- ◆ Machined Zinc Alloy handle.
- Adjustable thermostat for a variety of warming Temperatures.
- ♦ Holding temperature up to 185°F.
- This insulated, solid door cabinet is designed to accept roll-in racks and hold/warm baked or cooked foods.
- Load rack dimensions 21"×27"×64"
- ◆ Total pan capacity is 18 pieces (18"×26")
- ◆ Aluminum and steele cabinet

Note: Dimensions and Specification are subject to change without notice.

1

This insulated, solid door cabinet is designed to accept roll-in racks(one is included)and hold/warm baked or cooked foods perfectly.Built-in digital temperature controls and easy set up enables you to choose a variety of temperatures for warming a variety of foods designed with enduring quality in mind.