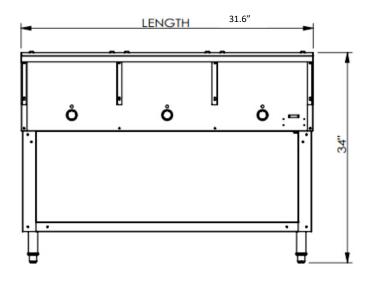

#### ST5005E-2

**Front View** 

Side View

Pan Use edgeless water pan

Options None

Electrical 1 20 Volts

Power 1000 Watts

Net weight 79 lbs.

Gross shipping weight 88 lbs.

Class 100

Dimensions 31.6" W X 30.6" D X 34" H

Package 35 " W X 26" D X 19" H

Warranty 1Year Manufactures limited warranty