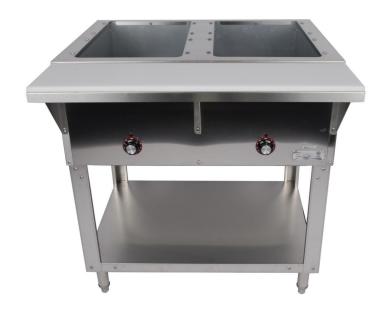

#### 2 Well Steam Table

- ◆ Easy to clean.
- Stainless Steel Construction.
- ◆ Uses Edgeless Water pan.
- ◆ ½" polyethylene cutting board.
- ◆ Adjustable stainless-steel legs.
- Thermostatic heat controls and indicator lights.
- 8" deep open well design fits full size spillage pans.
- Individually controlled 500W tubular heating elements.

Note: Dimensions and Specification are subject to change without notice.

Cozo c's 8"deep open wel Isteam table features individual bays (uses edge less water pan), each with independent temperature controls perfect for maintaining hot foods. Adjustable unit height, constructed of stainless steel with four stainless-steel legs and stainless-steel under shelf, 1/2" thick polyethylene cutting board for workspace. Individually controlled 500wtubular heating elements in each bay assuring proper holding temperatures