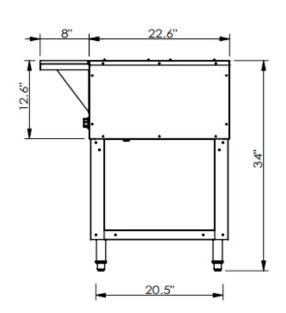

#### ST5005E-2

**Front View** 

Side View

Pan Use edgeless water pan

Options None

Electrical 1 20 Volts

Power 1000 Watts

Net weight 79 lbs.

Gross shipping weight 88 lbs.

Class 100

Dimensions 31.6" W X 30.6" D X 34" H

Package 35 " W X 26" D X 19" H

Warranty 1Year Manufactures limited warranty