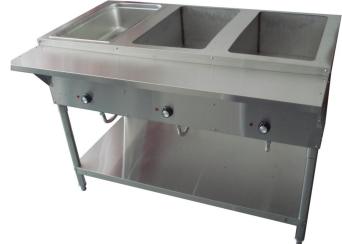

#### 3WellSteamTable

- Easy to clean.
- Stainless Steel Construction.
- Uses Edgeless Water pan.
- ½" polyethylene cutting board.
- Adjustable stainless-steel legs.
- Thermostatic heat controls and indicator lights.
- 8" deep open well design fits full size spillage pans.
- Individually controlled 500W tubular heating elements

# Note: Dimensions and Specification are subject to change without notice.

Cozo c's 8"deep open well steam table features individual bays(uses edge less water pan), each with independent temperature controls perfect for maintaining hot foods. Adjustable unit height, constructed of stainless steel with four stainless-steel legs and stainless-steel under shelf, 1/2" thick polyethylene cutting board for workspace. Individually controlled 500wtubular heating elements in each bay assuring proper holding temperatures