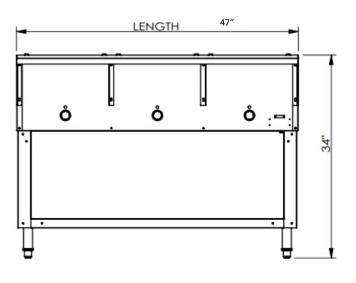

#### **Front View**

| Pan                   | Use edgeless water pan              |
|-----------------------|-------------------------------------|
| Options               | None                                |
| Electrical            | 1 20 Volts                          |
| Power                 | 1500 Watts                          |
| Net weight            | 112 lbs.                            |
| Gross shipping weight | 116 lbs.                            |
| Class                 | 1 00                                |
| Dimensions            | 47" W X 30.6" D X 34" H             |
| Package               | 50 " W X 26" D X 19" H              |
| Warranty              | 1Year Manufactures limited Warranty |