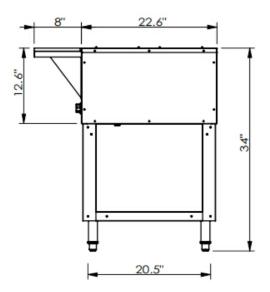

#### **Front View**

| Pan                   | Use edgeless water pan              |
|-----------------------|-------------------------------------|
| Options               | None                                |
| Electrical            | 1 20 Volts                          |
| Power                 | 1500 Watts                          |
| Net weight            | 112 lbs.                            |
| Gross shipping weight | 116 lbs.                            |
| Class                 | 1 00                                |
| Dimensions            | 47" W X 30.6" D X 34" H             |
| Package               | 50 " W X 26" D X 19" H              |
| Warranty              | 1Year Manufactures limited Warranty |