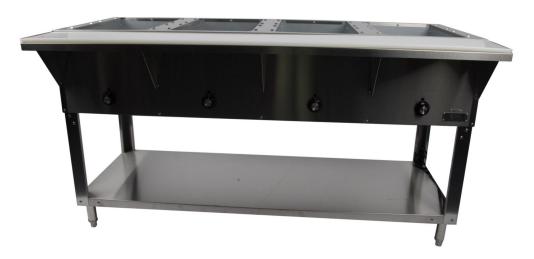

#### 4 Well Steam Table

- Easy to clean.
- Stainless Steel Construction.
- ◆ Uses Edgeless Water pan.
- <sup>1</sup>/<sub>2</sub>" polyethylene cutting board.
- Adjustable stainless-steel legs.
- Thermostatic heat controls and indicator lights.
- 8" deep open well design fits full size spillage pans.
- Individually controlled 500W tubular heating elements

# Note: Dimensions and Specification are subject to change without notice.

COZOC's 8"deep open well steam table features individual bays(uses edge less water pan), each with independent temperature controls perfect for maintaining hot foods. Adjustable unit height, constructed of stainless steel with four stainless-steel legs and stainless-steel under shelf ,1/2"thick polyethylene cutting board for work space. Individually controlled 600w tubular heating elements in each bay assuring proper holding temperatures.