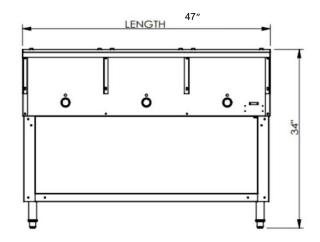

### ST5005E-4

Front View

**Side View** 

Pan Use edgeless water pan

Options None

Electrical 1 20 Volts

Power 2000 Watts

Net weight 140 lbs.

Gross shipping weight 150 lbs.

Class 100

Dimensions 62.4" W X 30.6" D X 34" H

Package 66 " W X 26" D X 19" H

Warranty 1Year Manufactures limited warranty