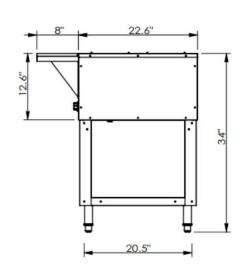

### ST5005E-4

Front View

**Side View** 

Pan Use edgeless water pan

Options None

Electrical 1 20 Volts

Power 2000 Watts

Net weight 140 lbs.

Gross shipping weight 150 lbs.

Class 100

Dimensions 62.4" W X 30.6" D X 34" H

Package 66 " W X 26" D X 19" H

Warranty 1Year Manufactures limited warranty